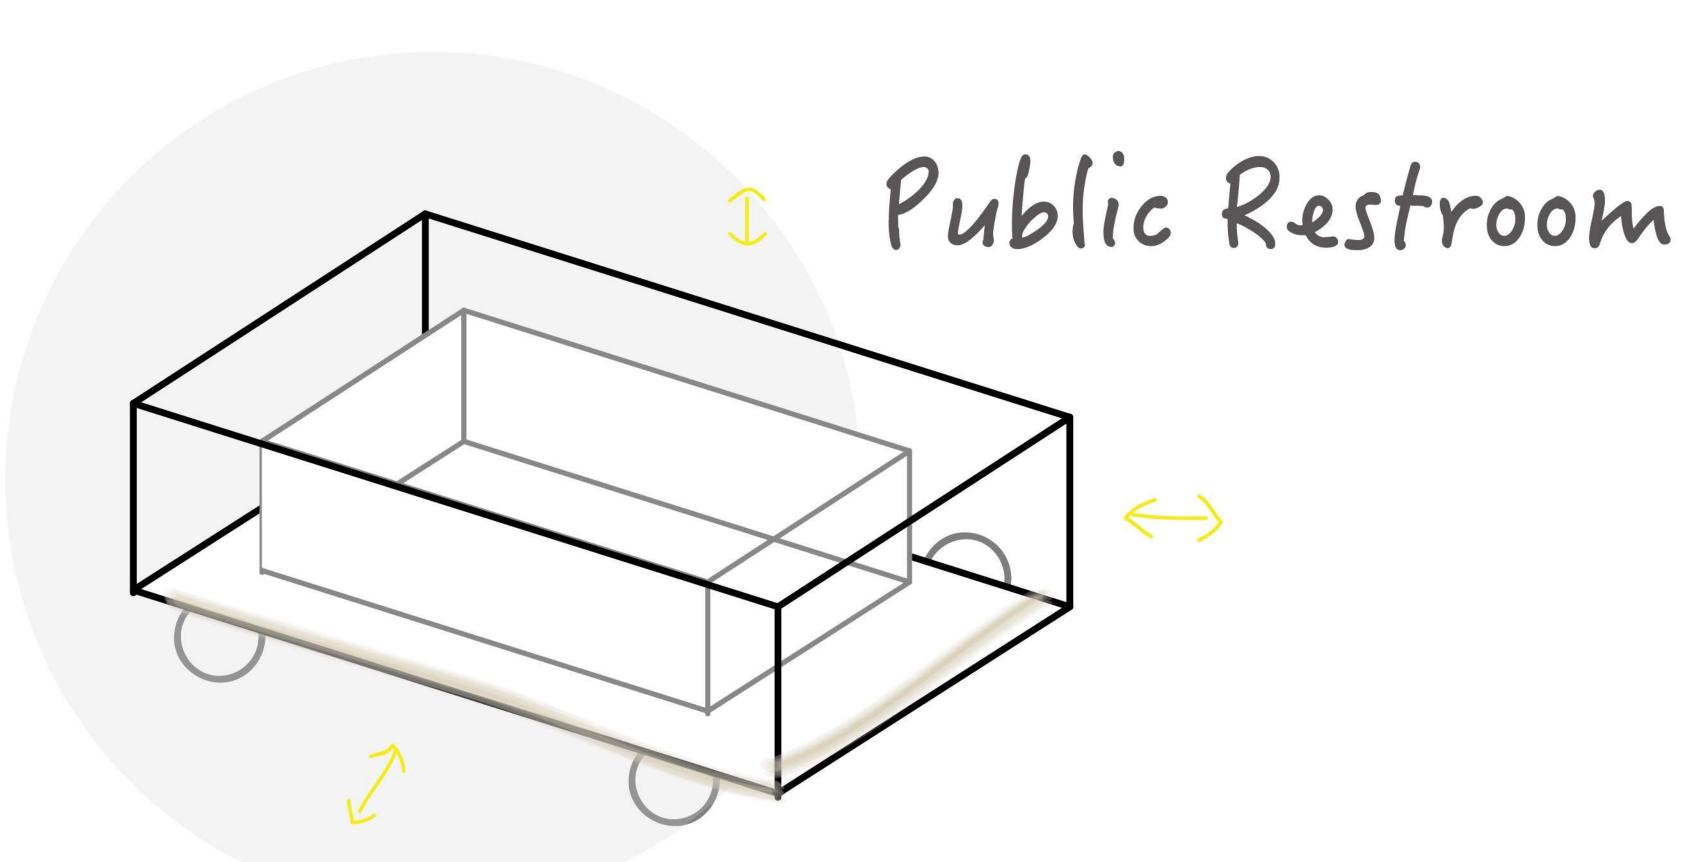

### 清洁, 走点心 Genuine Clean

Size changes with the volumn.

Let the restroom look for you.