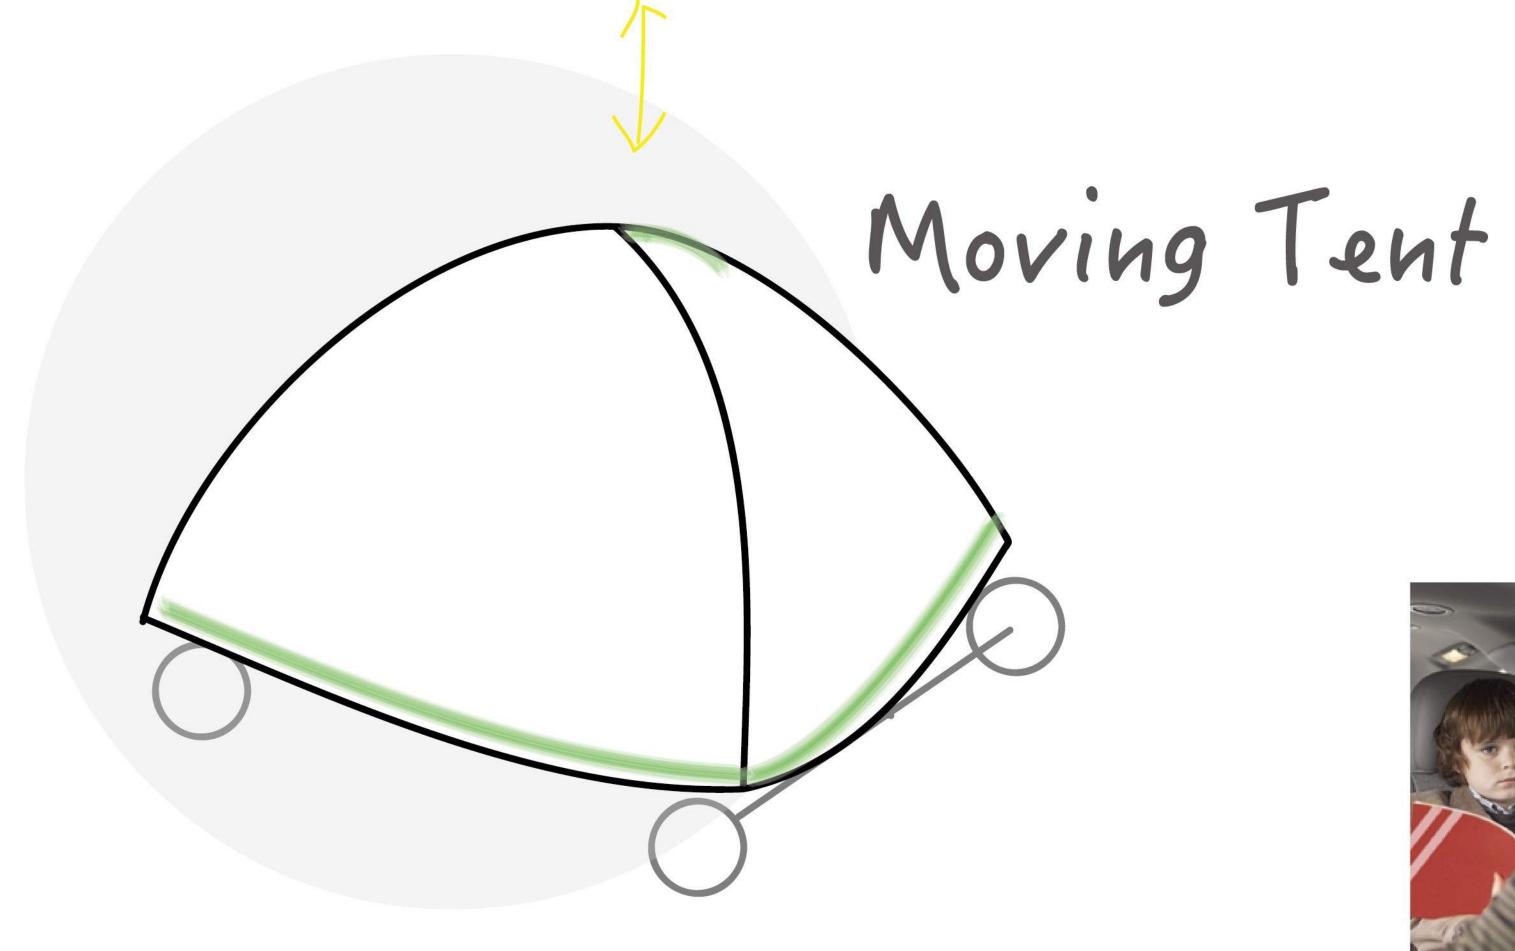

### 能屈能伸 Self—stretching

Better parking and storage solutions.

Flexible screen