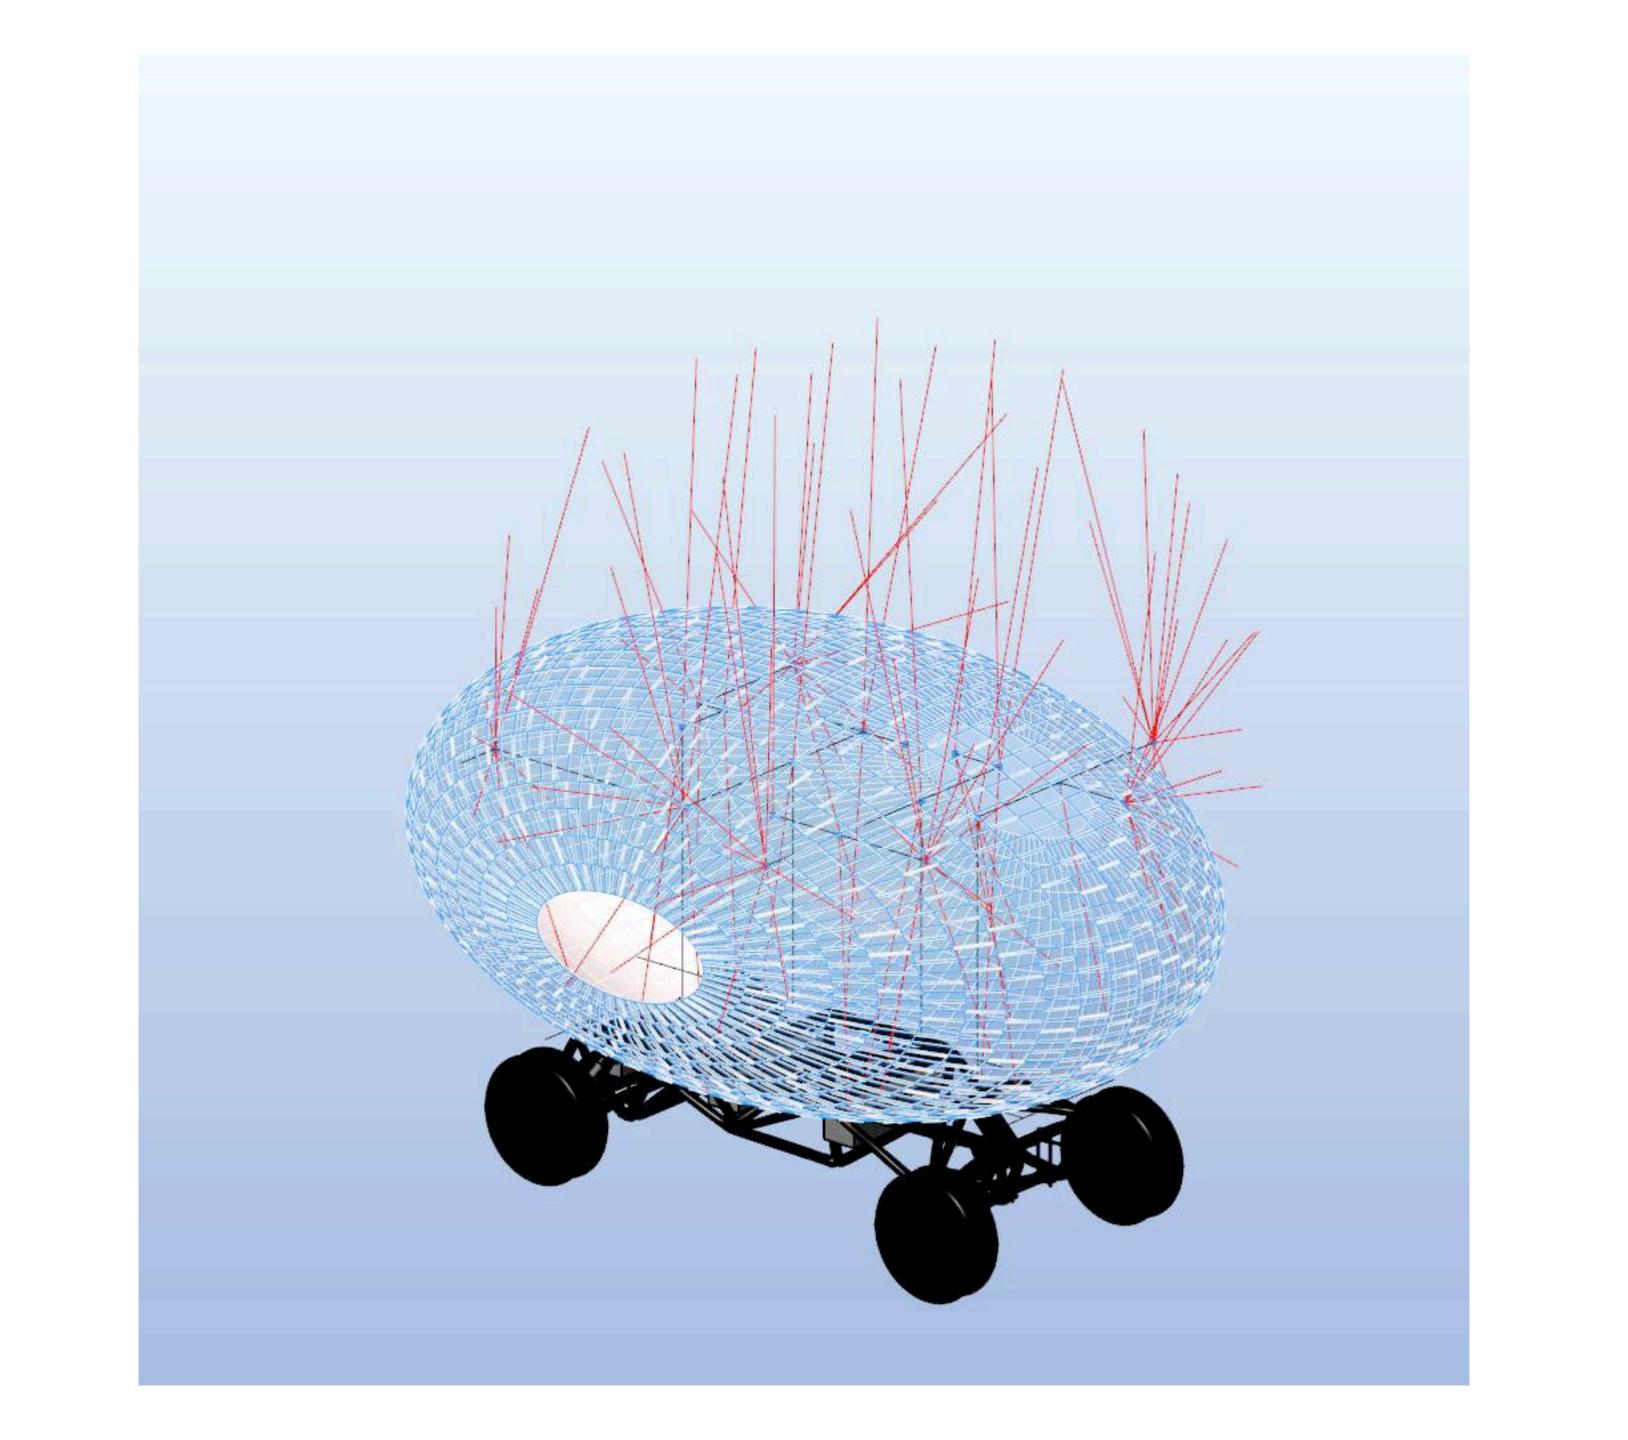

### Structure and material innovations

brings more possibilities to the chassis and the skin of the cars: 1) bionics; 2) changeable skins.

## Concept Design of the Chassis