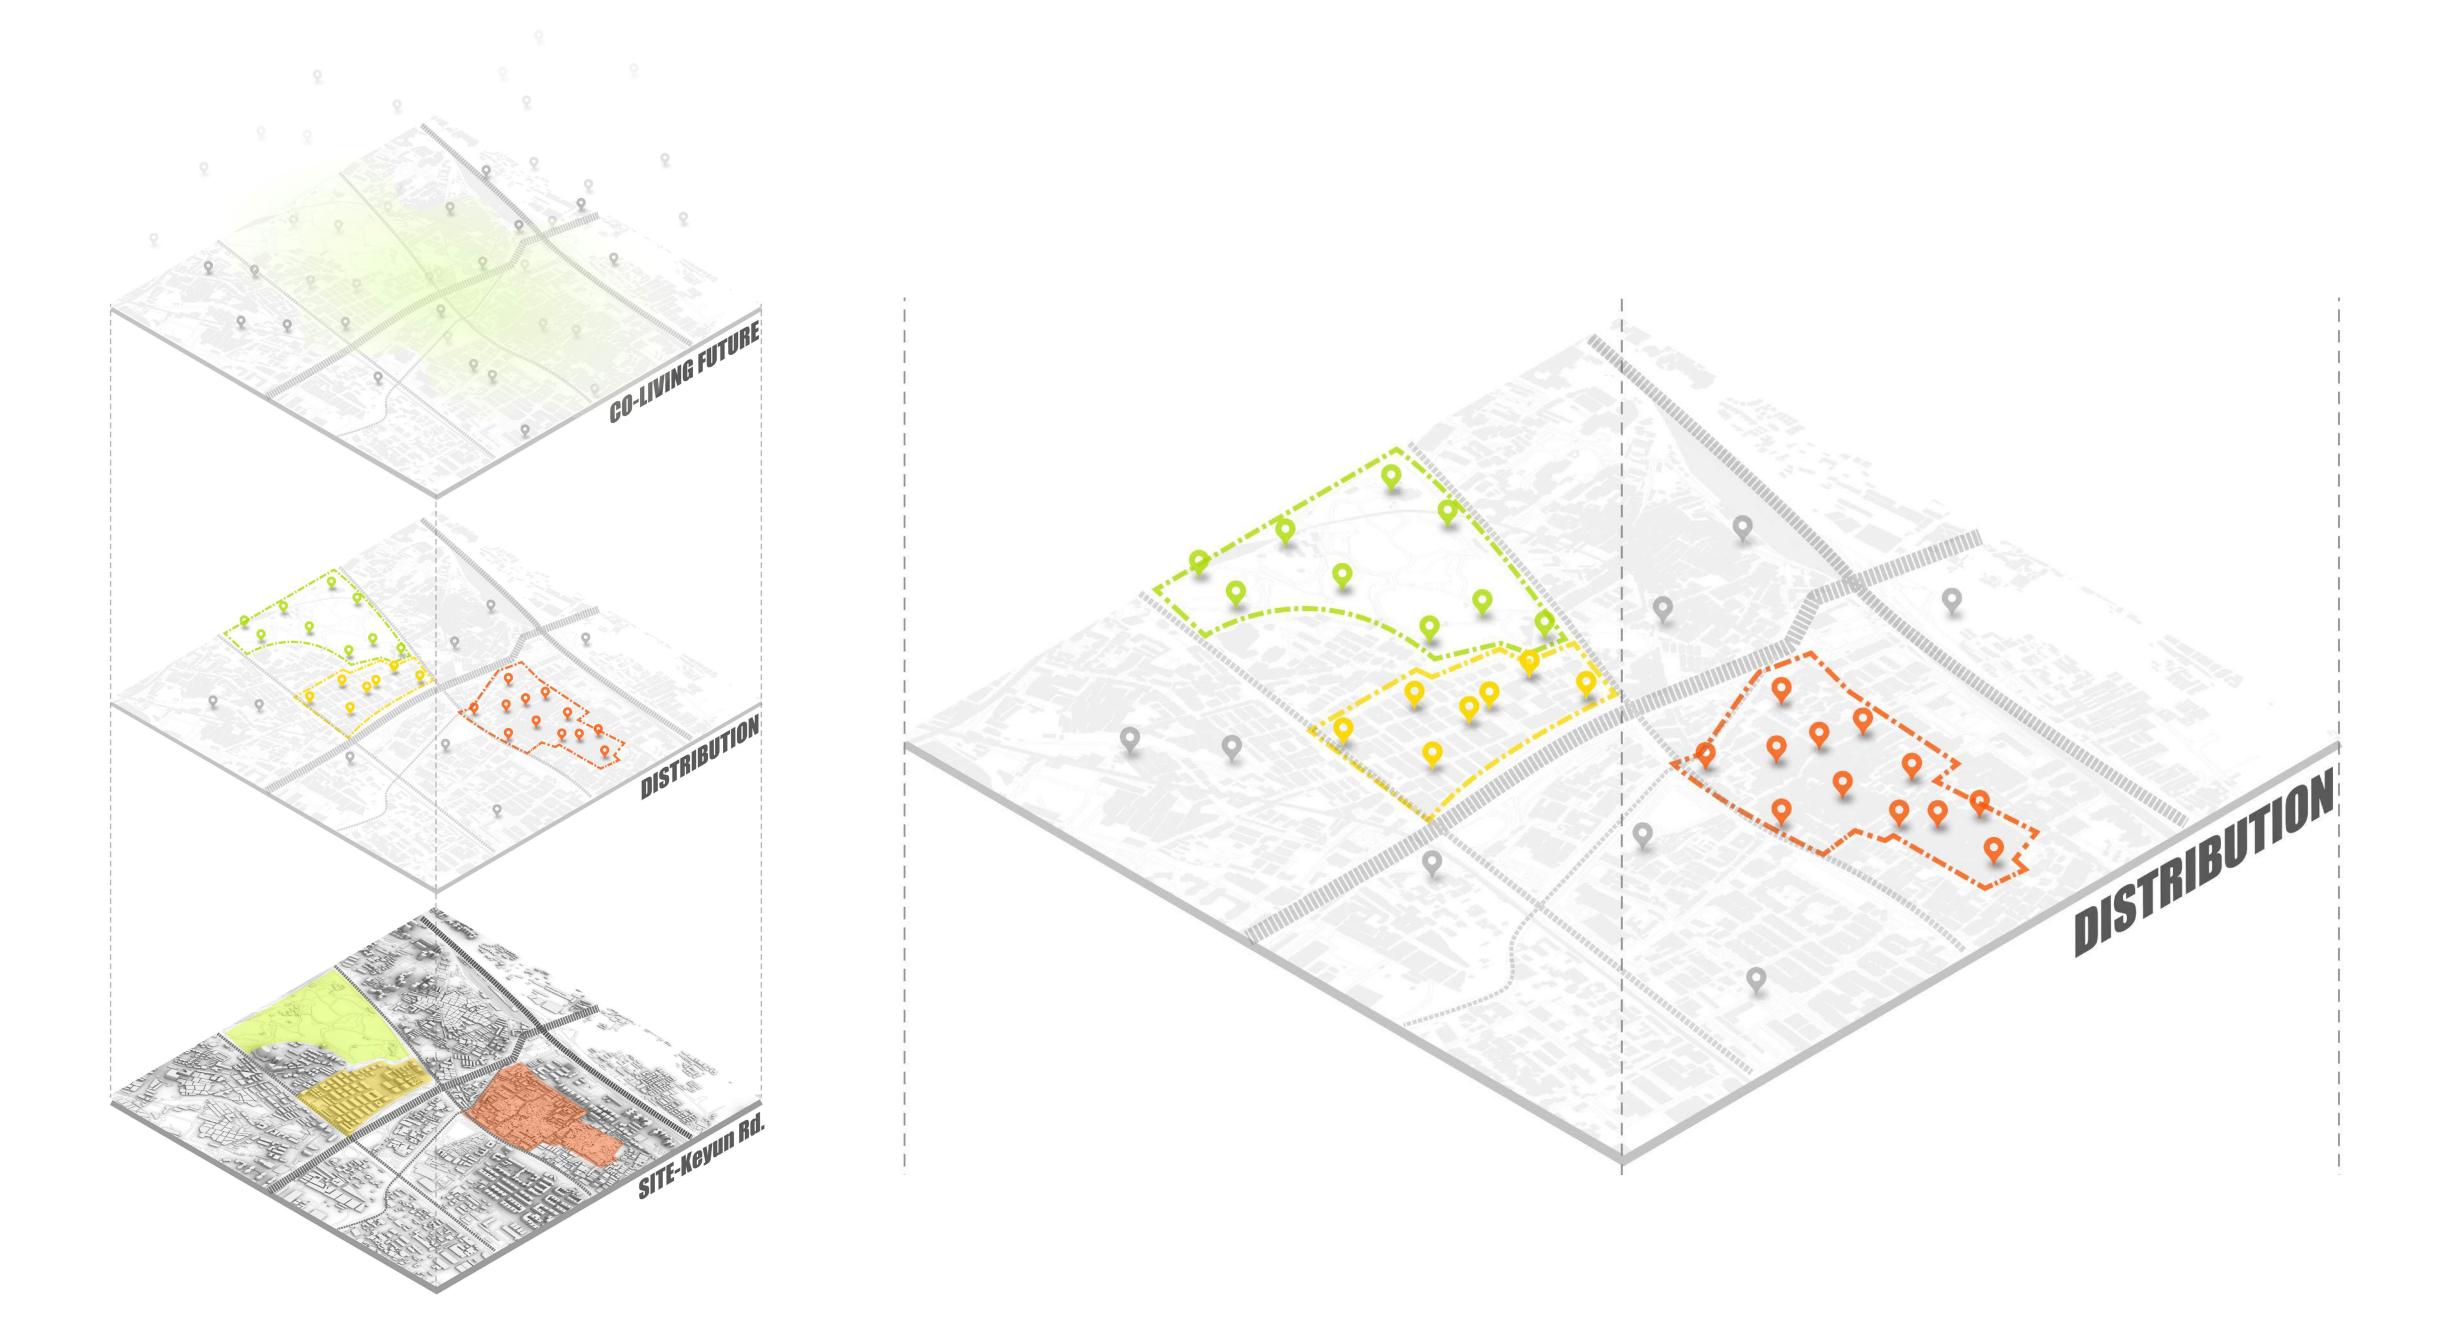

# Vertical City

Ground resources will be increasingly pressed. Airspace will be more open to public. There will be more vertical cities.

People can meet the basic living need within a building —eating, living, working, etc. And the internet brings all the information to us.

Auto mobile frees people from driving. The purpose of horizontal movements may be only one — to better explore the real world and enjoy moving.

Drones will be delivering small parcels in the city. But big parcels will still be delivered on the ground. There should be more effective solutions for parking and storage.

# Smart City

With the development of AI, the city will be more humanized. It can take care of itself and human. Every little parts are connected together as an organic body. Auto-mobile will not be the symbol of economy, but an basic organ of the city. Based on the big data of city life, it's more responsive to human behaviors.