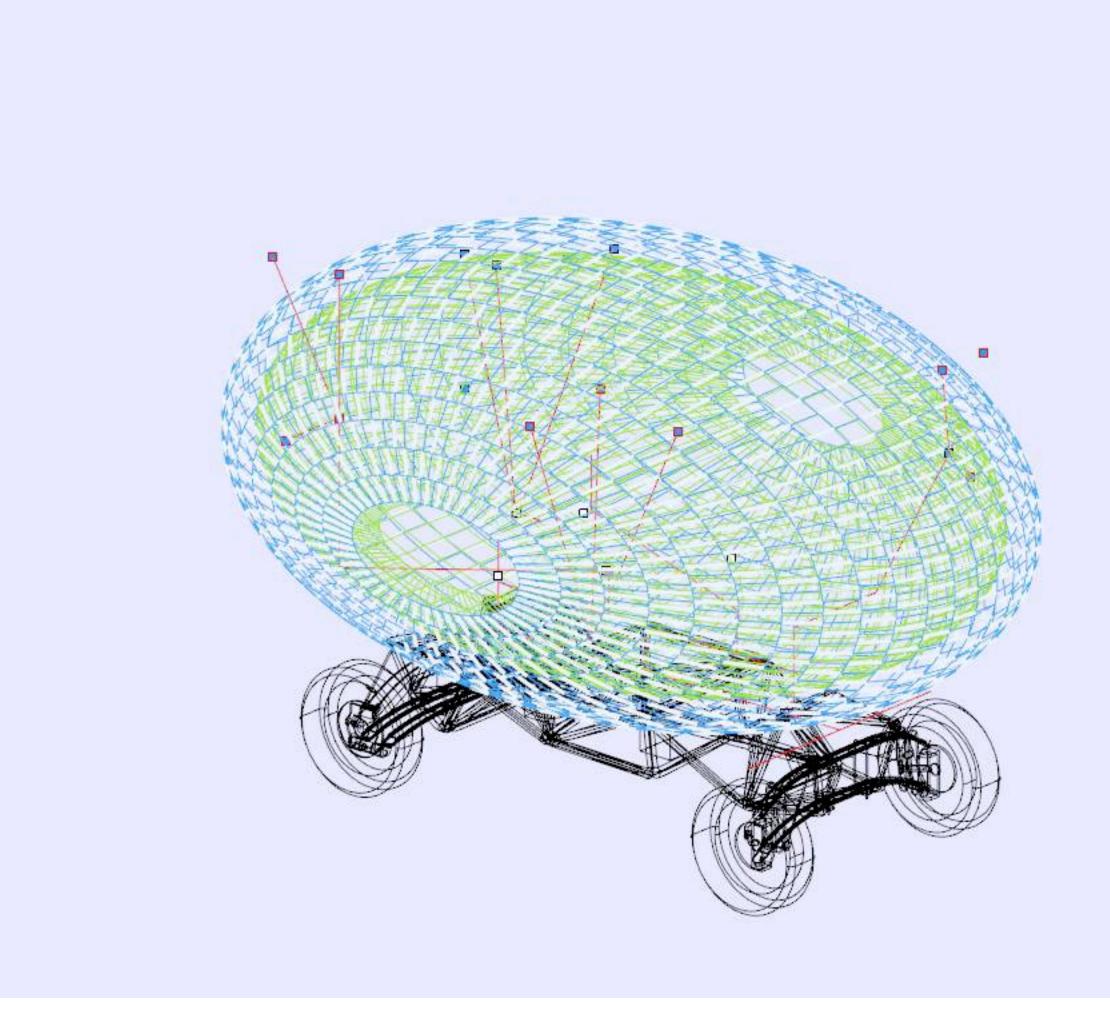

### Structure and material innovations

brings more possibilities to the chassis and the skin of the cars: 1) bionics; 2) changeable skins.

### 能屈能伸 Self—stretching

Better parking and storage solutions.

Flexible screen

## Concept Design of the Chassis