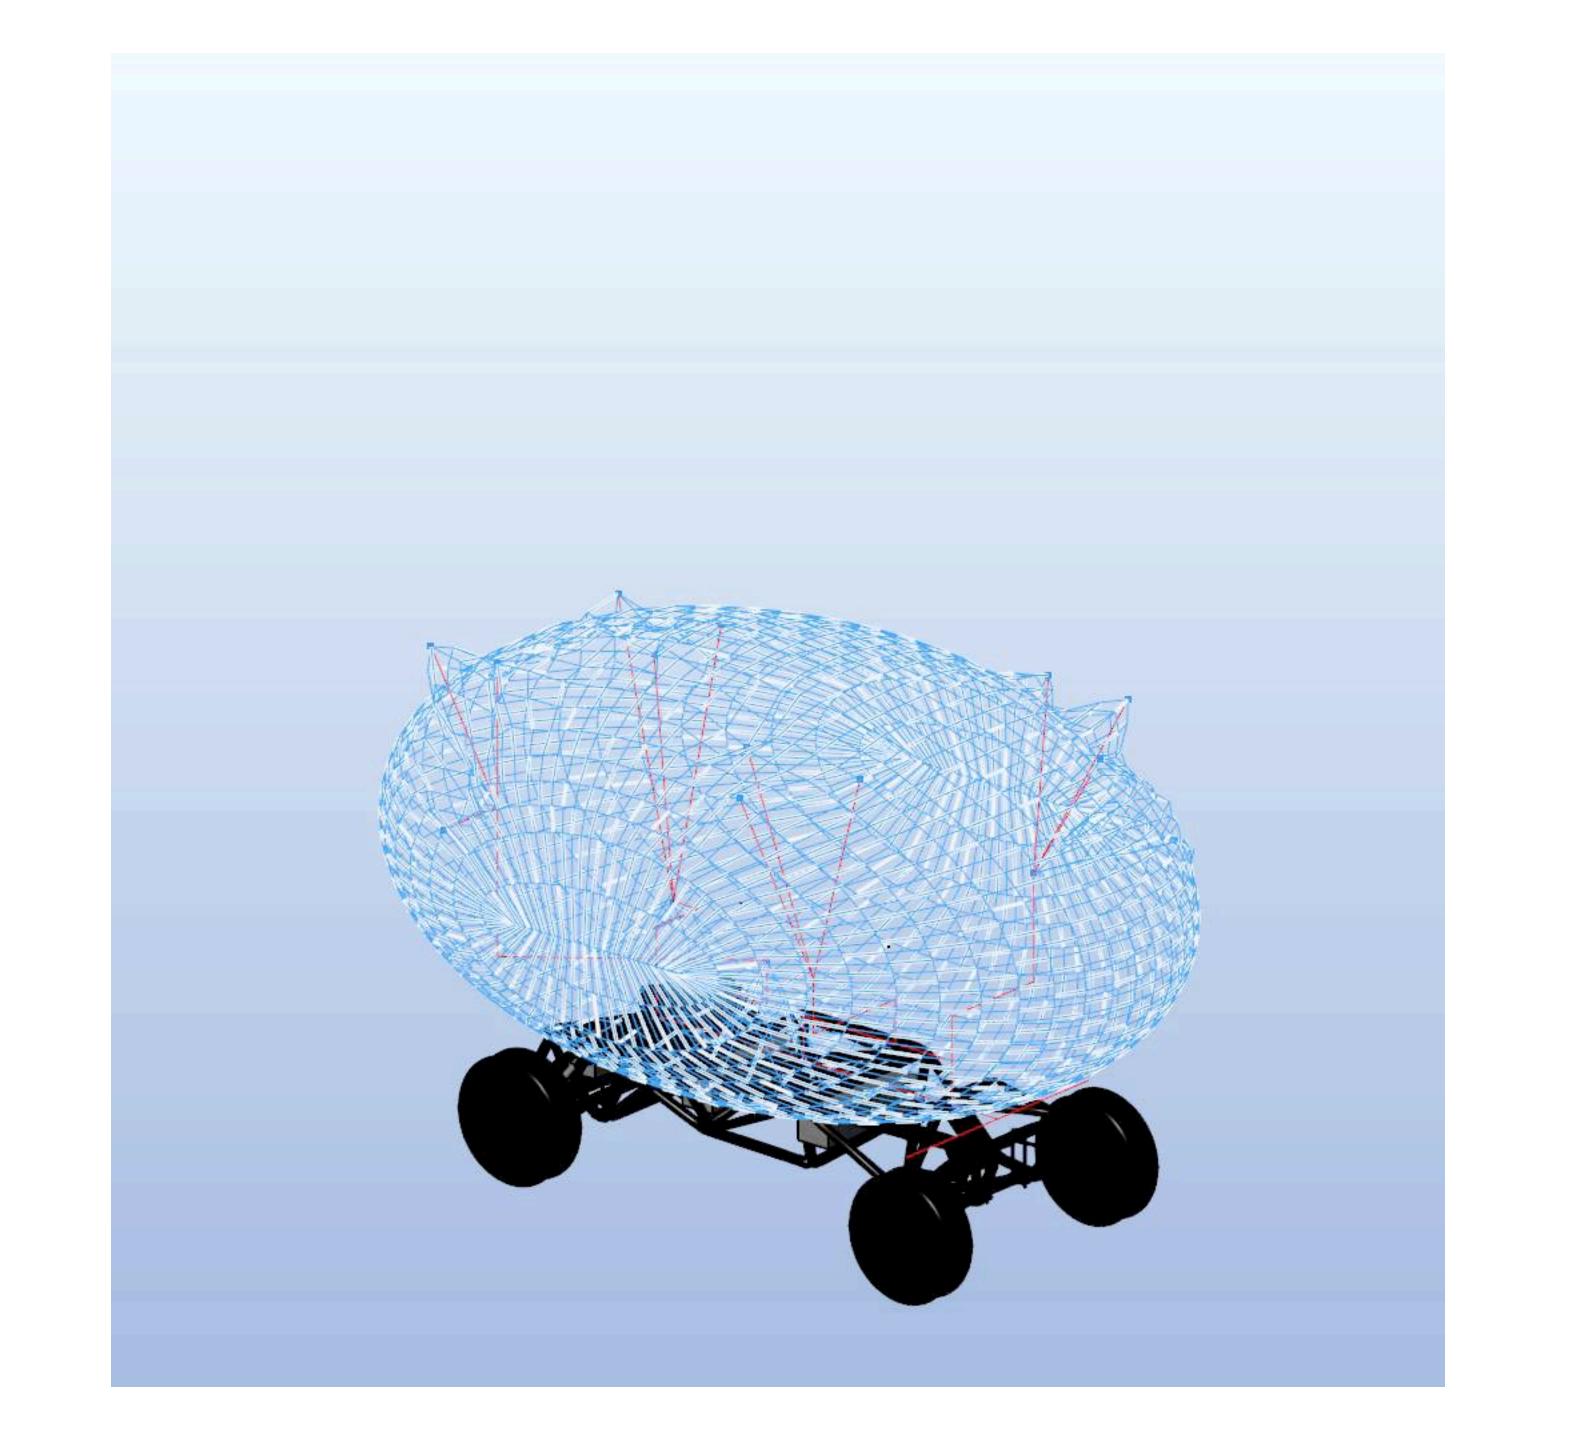

### Structure and material innovations

brings more possibilities to the chassis and the skin of the cars: 1) bionics; 2) changeable skins.

## Concept Design of the Chassis