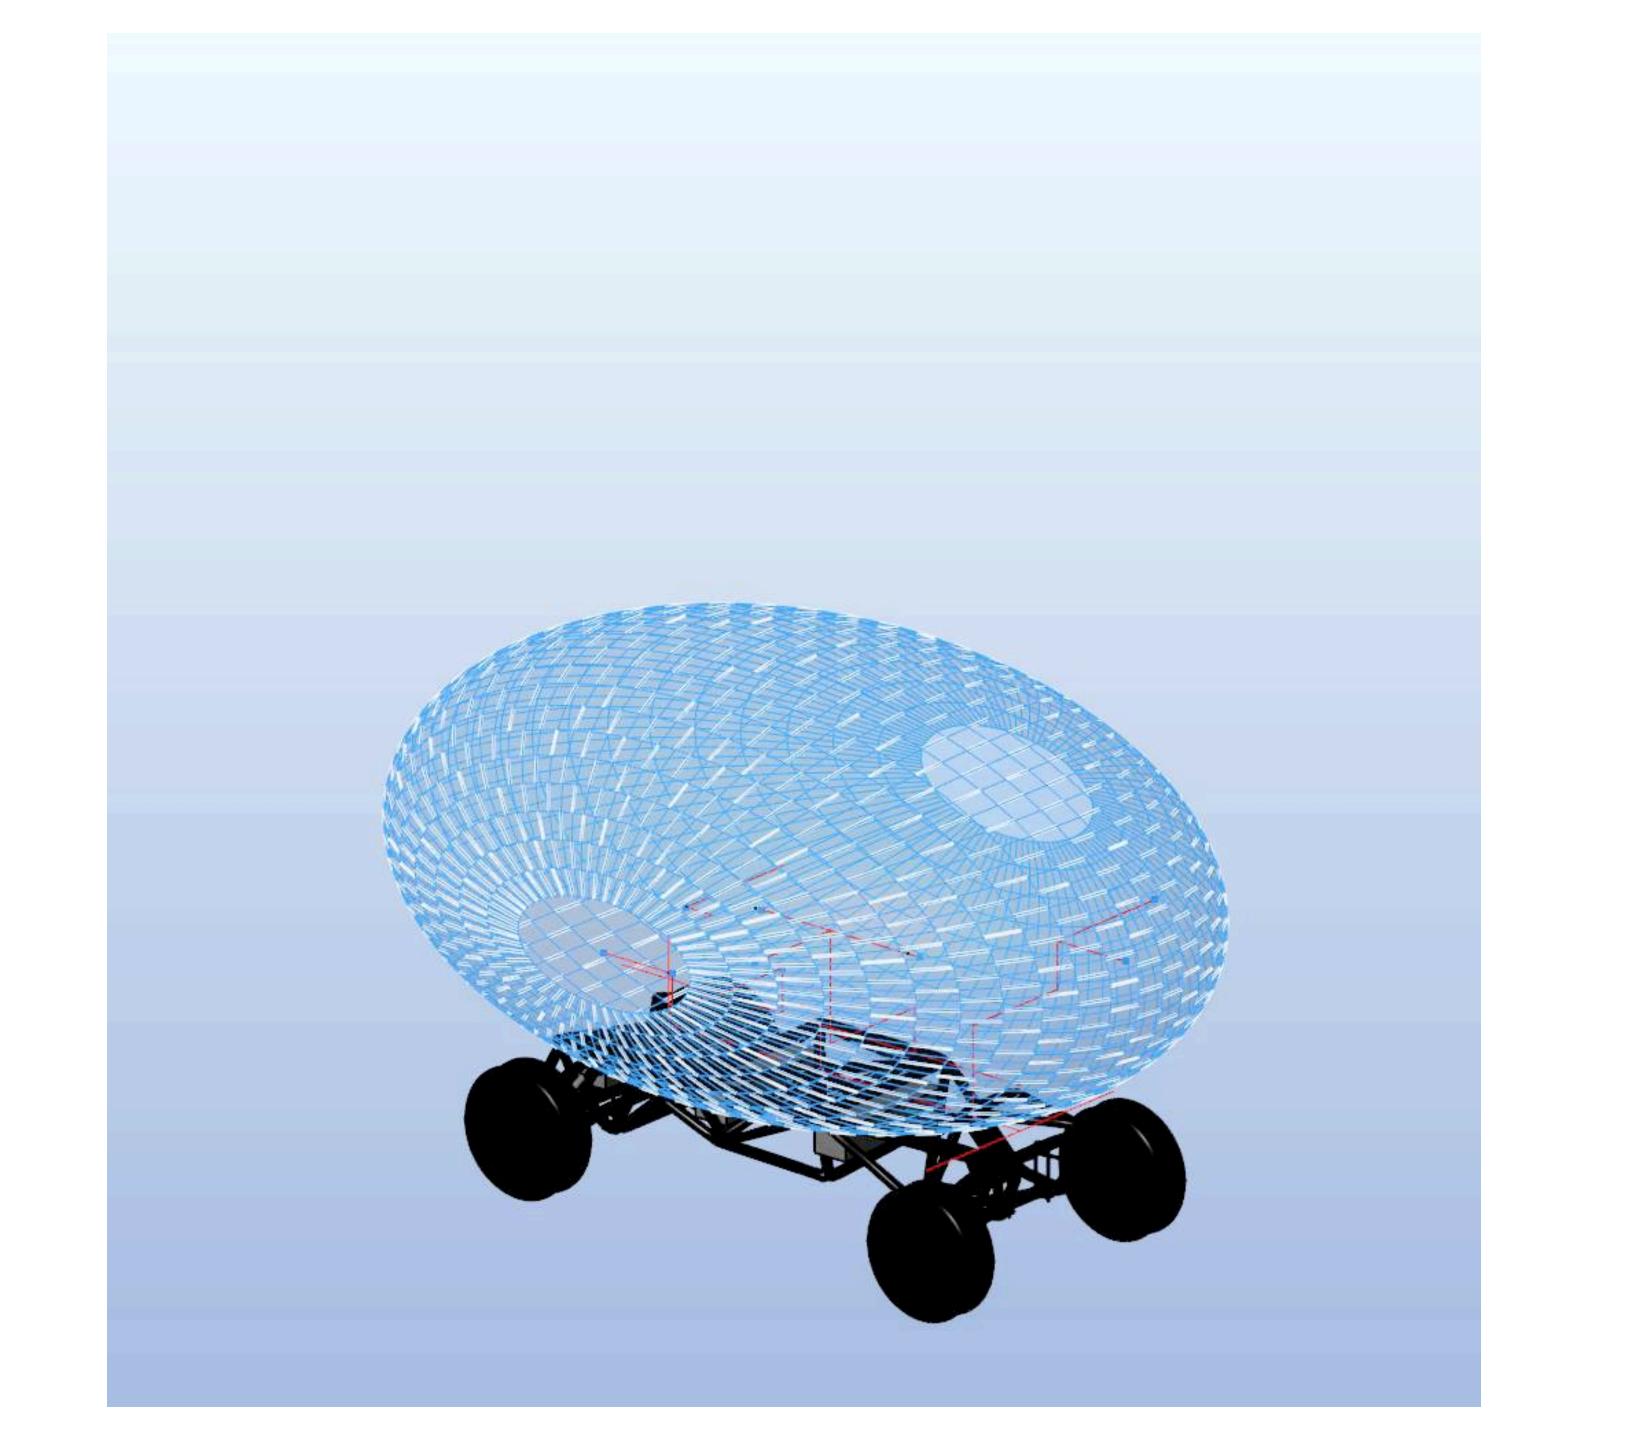

### Structure and material innovations

brings more possibilities to the chassis and the skin of the cars: 1) bionics; 2) changeable skins.

## Concept Design of the Chassis