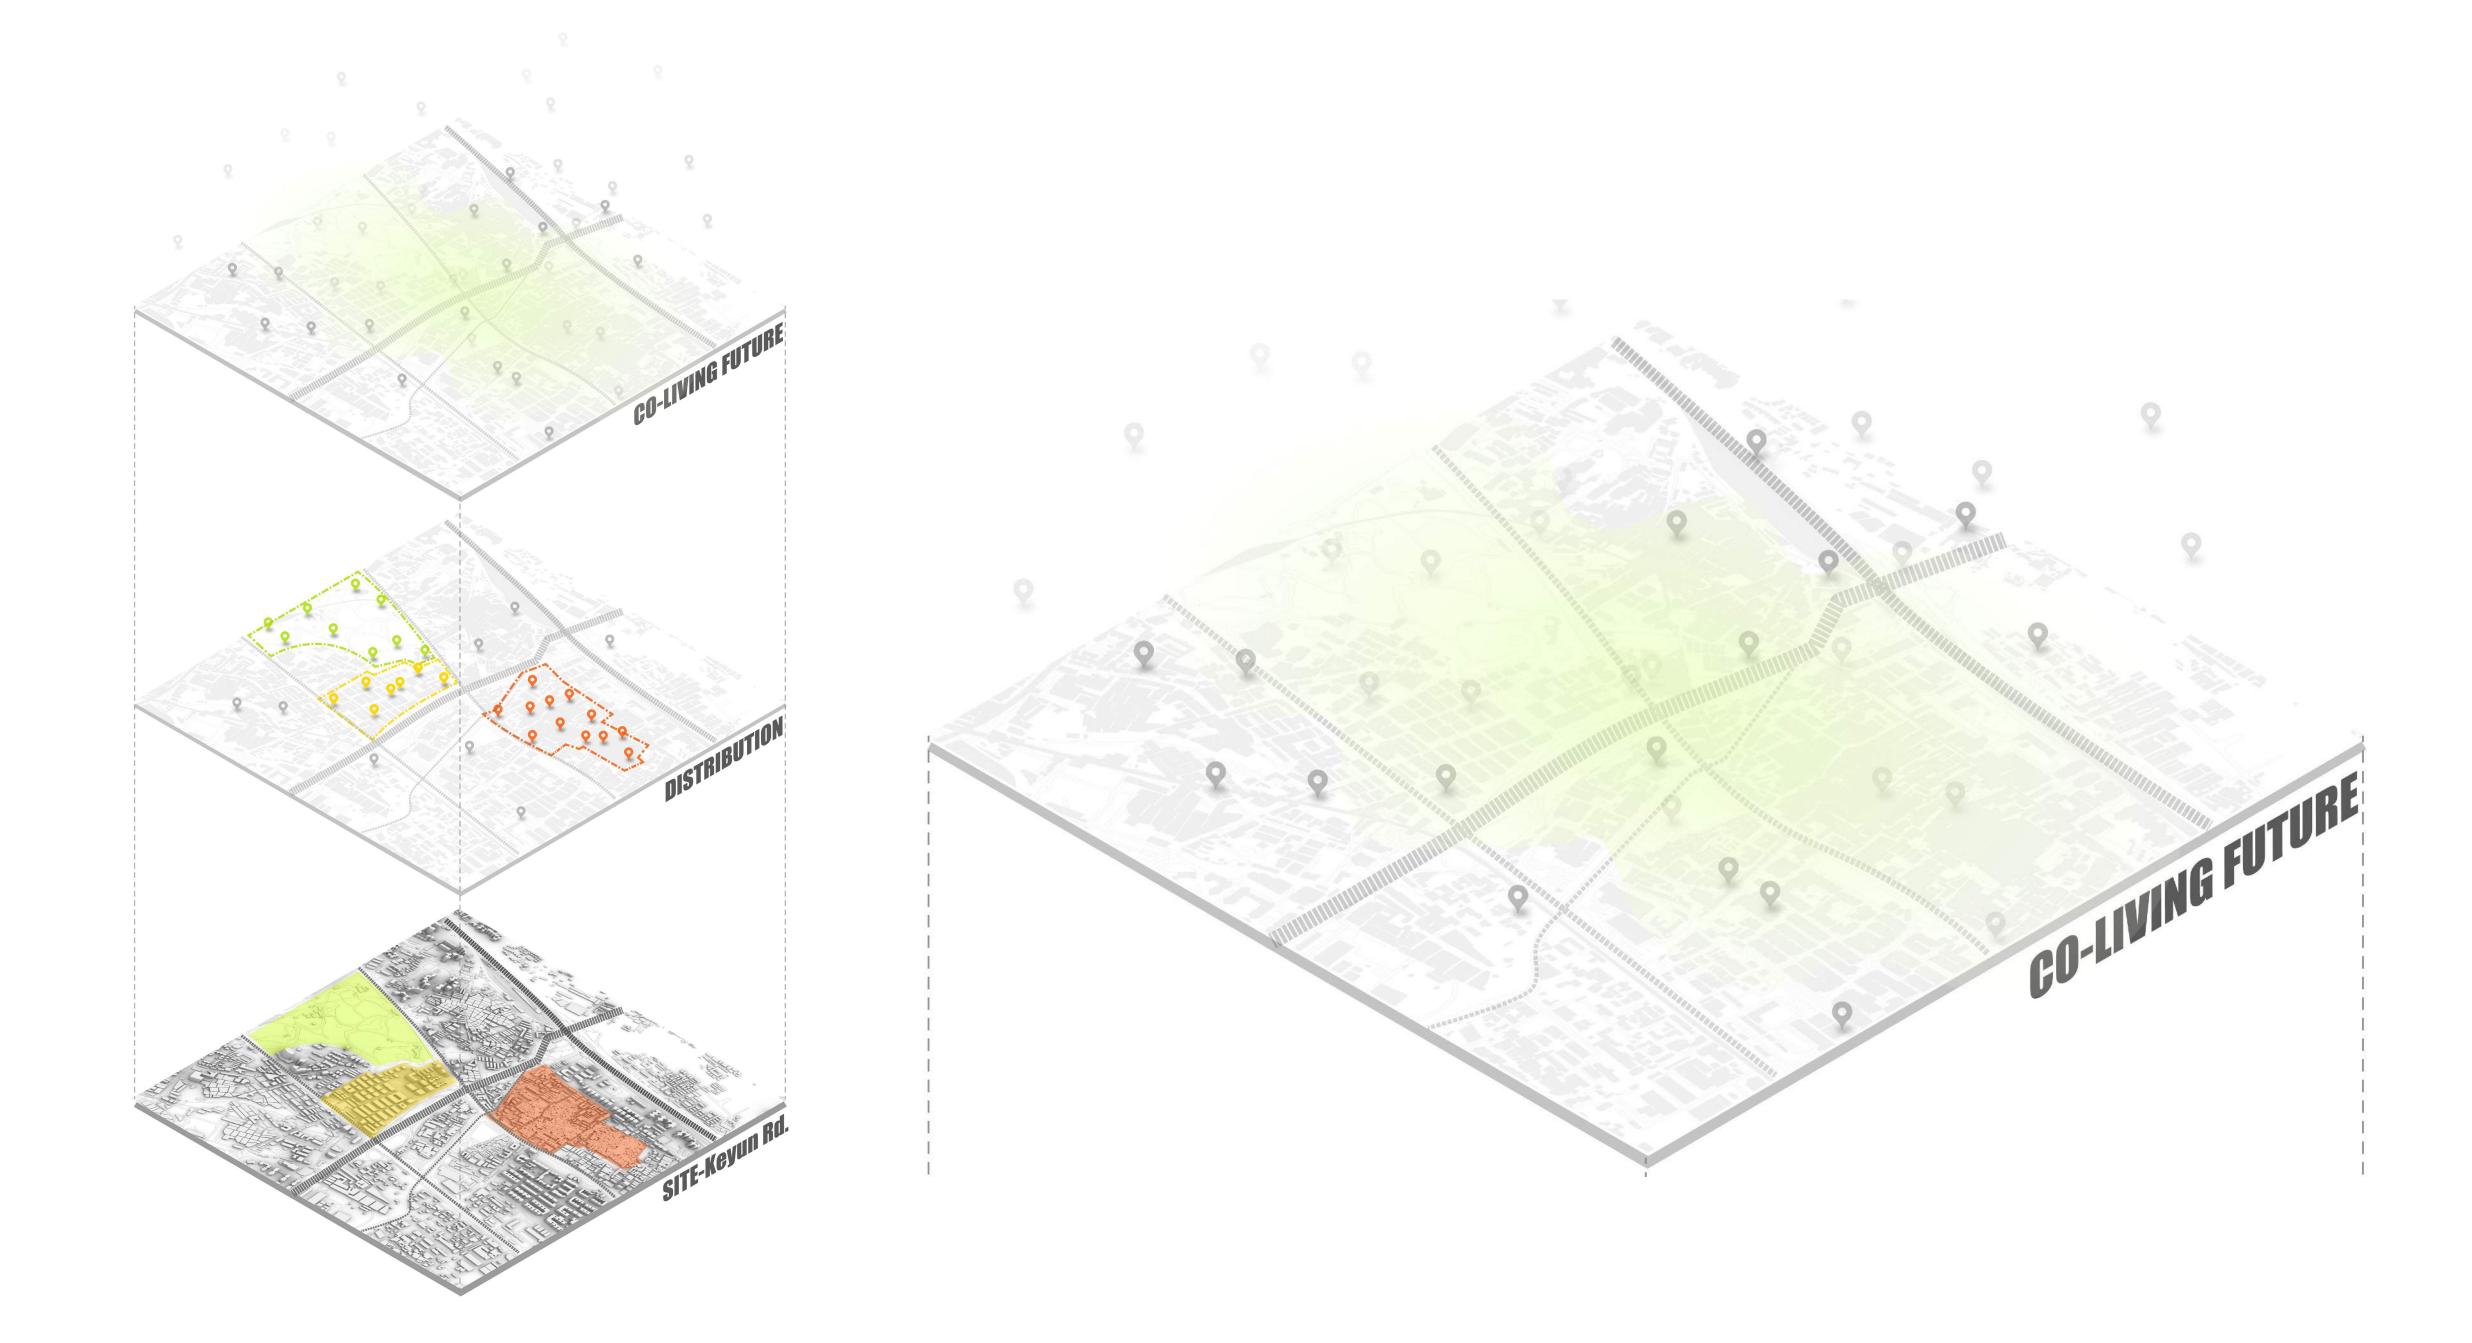

# Vertical City

Ground resources will be increasingly pressed. Airspace will be more open to public. There will be more vertical cities.

People can meet the basic living need within a building —eating, living, working, etc. And the internet brings all the information to us.

# Smart City

With the development of AI, the city will be more humanized. It can take care of itself and human. Every little parts are connected together as an organic body. Auto-mobile will not be the symbol of economy, but an basic organ of the city. Based on the big data of city life, it's more responsive to human behaviors.