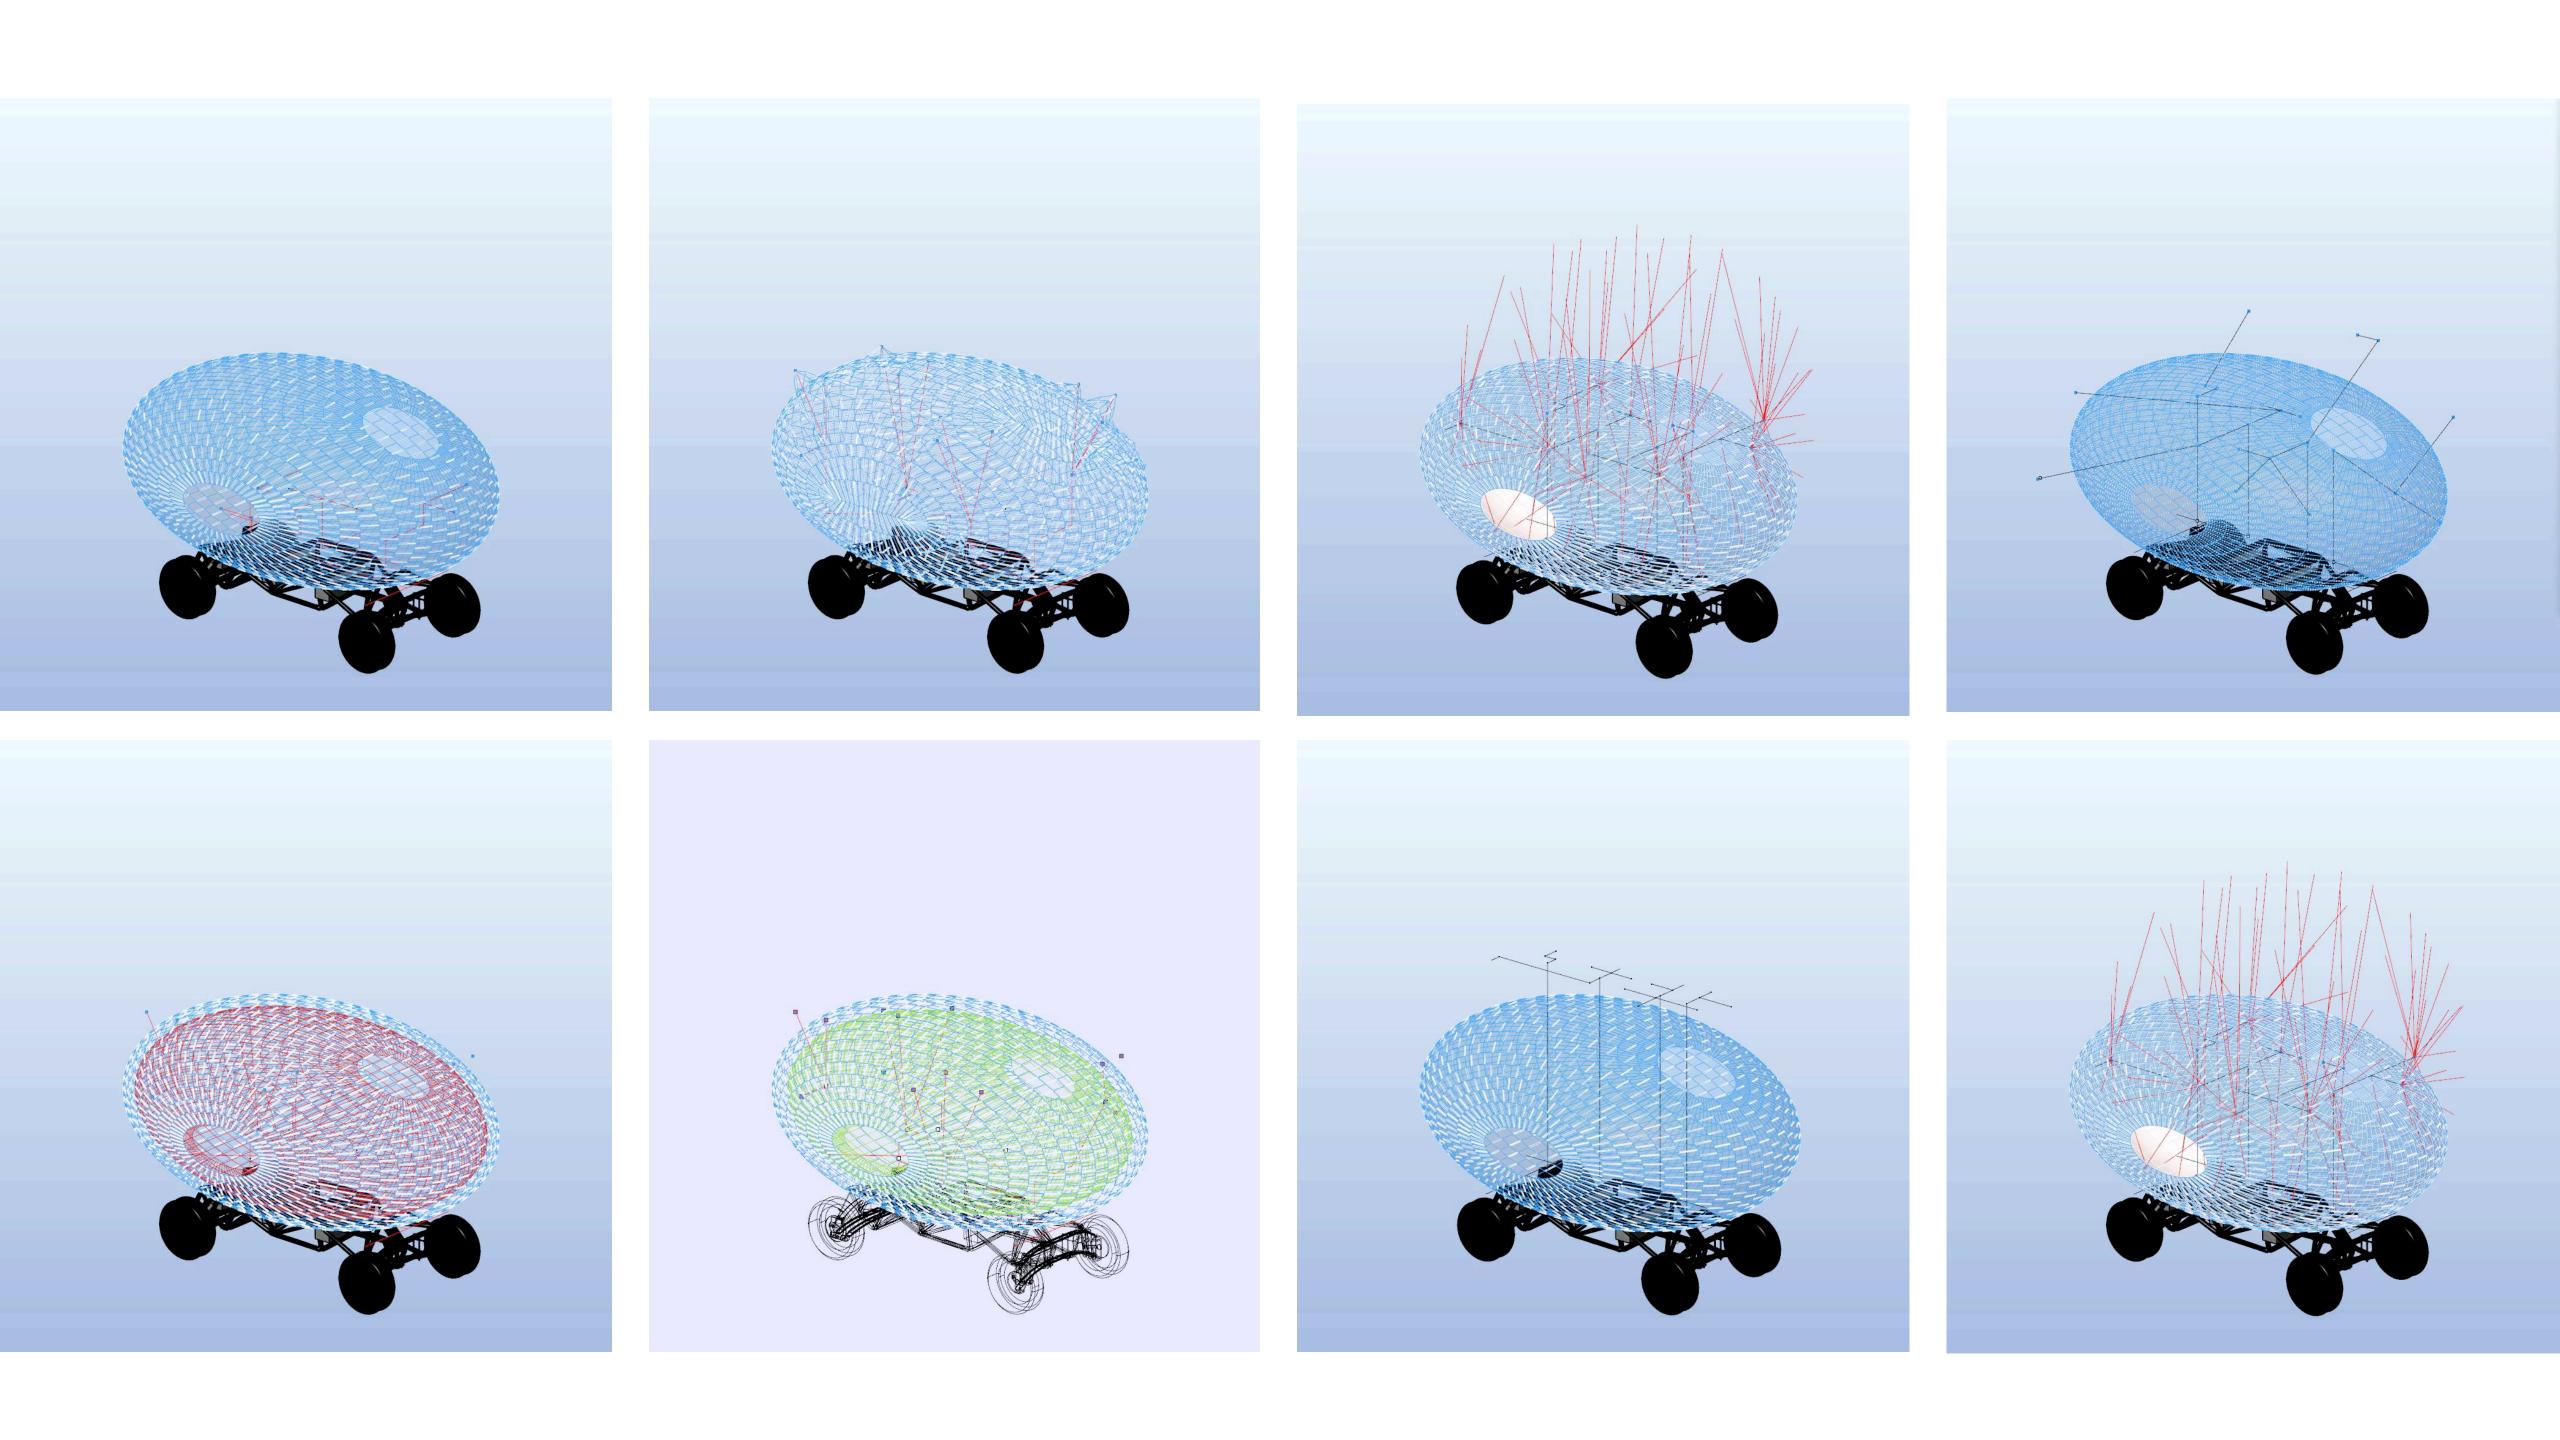

### Structure and material innovations

brings more possibilities to the chassis and the skin of the cars: 1) bionics; 2) changeable skins.

## Concept Design of the Chassis