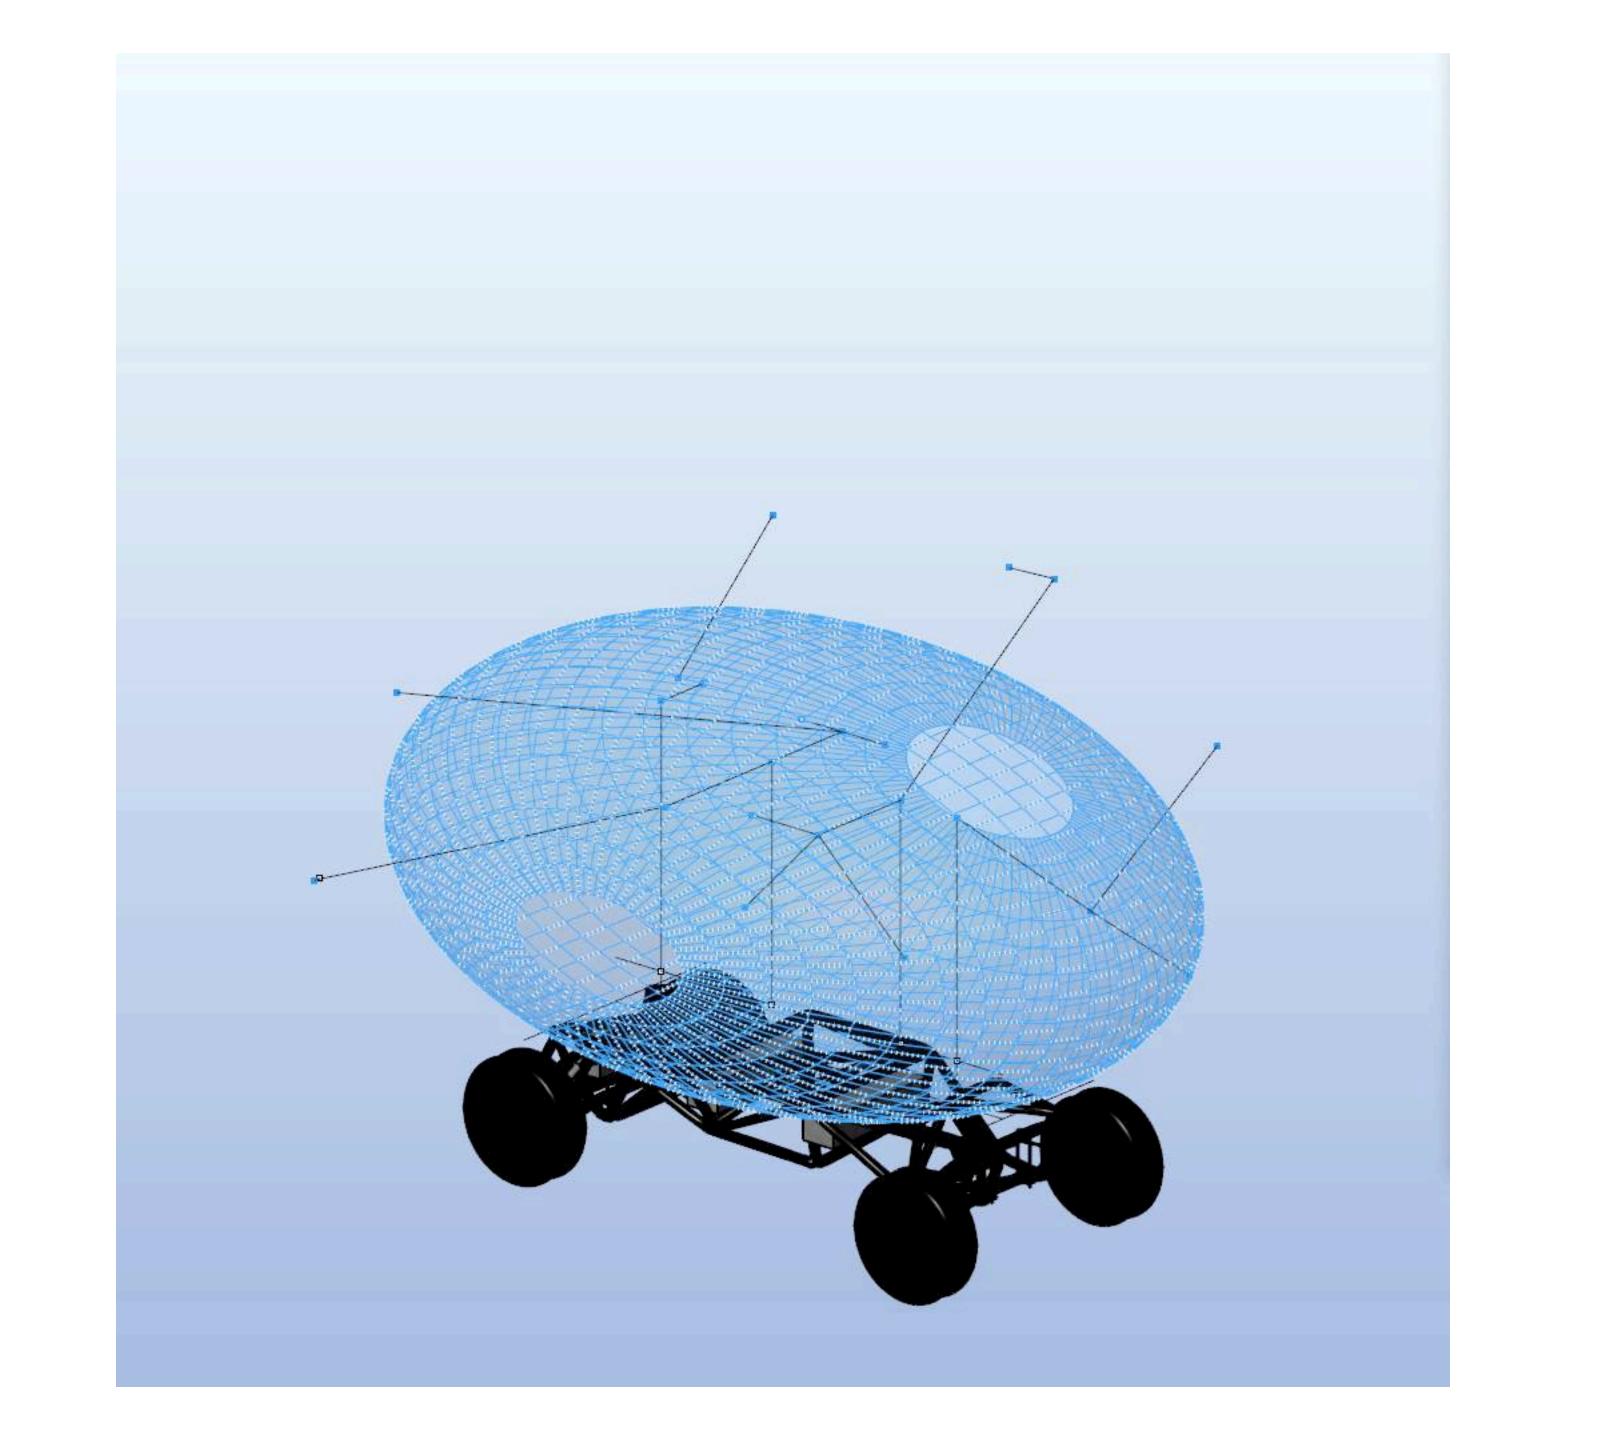

## Concept Design of the Chassis

### Structure and material innovations

brings more possibilities to the chassis and the skin of the cars: 1) bionics; 2) changeable skins.