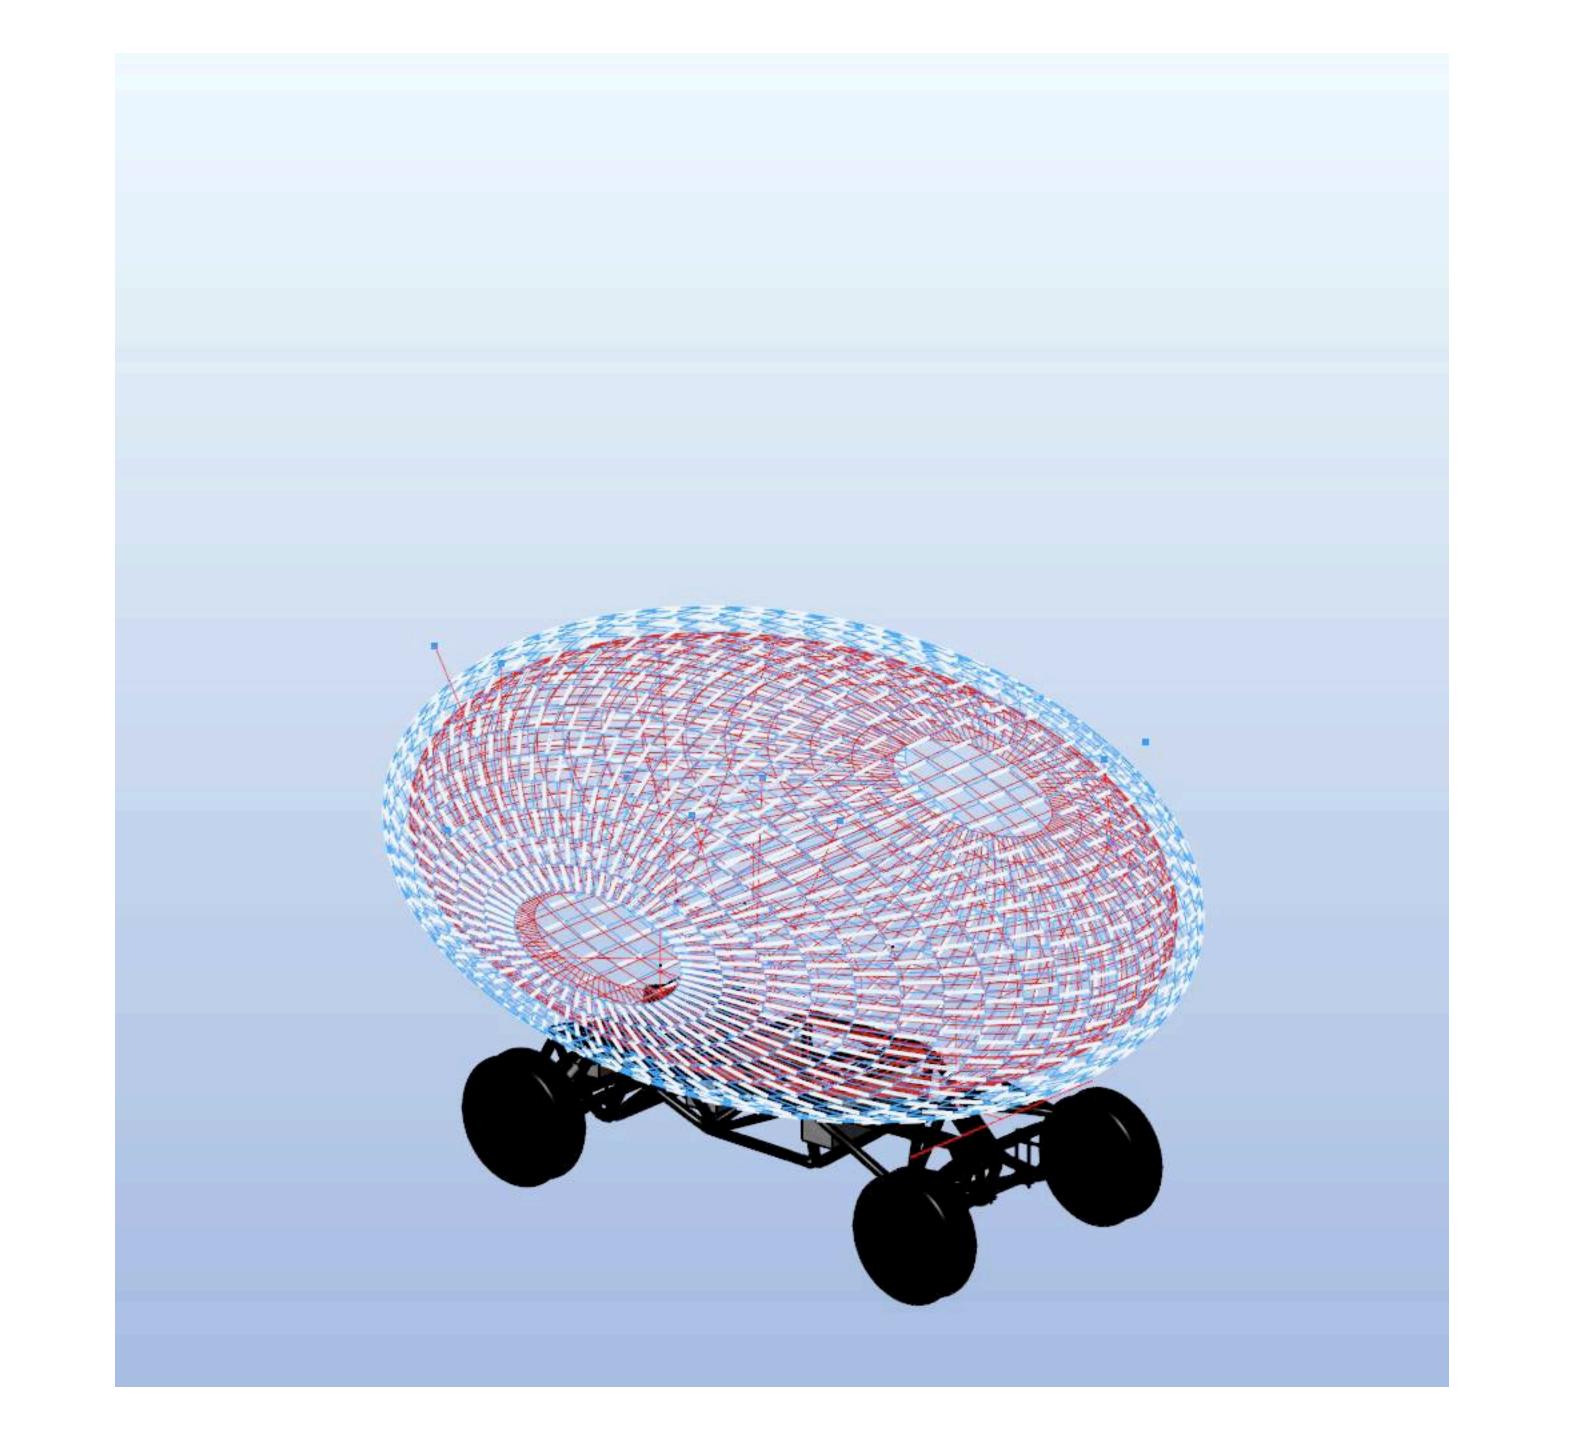

### Structure and material innovations

brings more possibilities to the chassis and the skin of the cars: 1) bionics; 2) changeable skins.

### 能屈能伸 Self—stretching

Better parking and storage solutions.

Flexible screen

## Concept Design of the Chassis