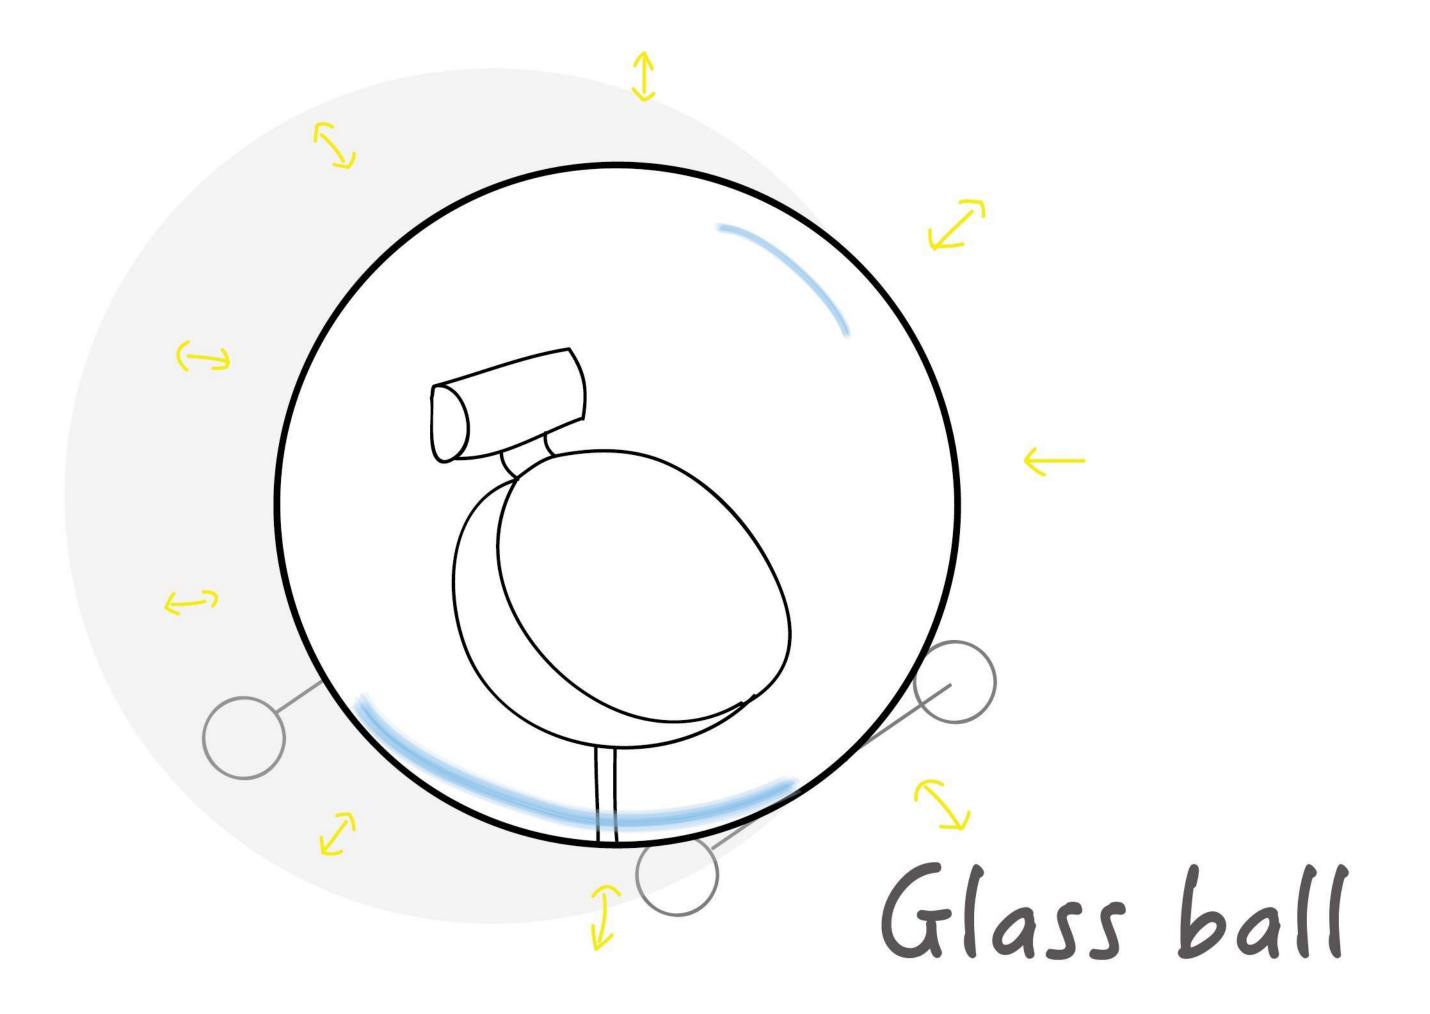

### 清洁, 走点心 Genuine Clean

Size changes with the volumn.

Let the restroom look for you.