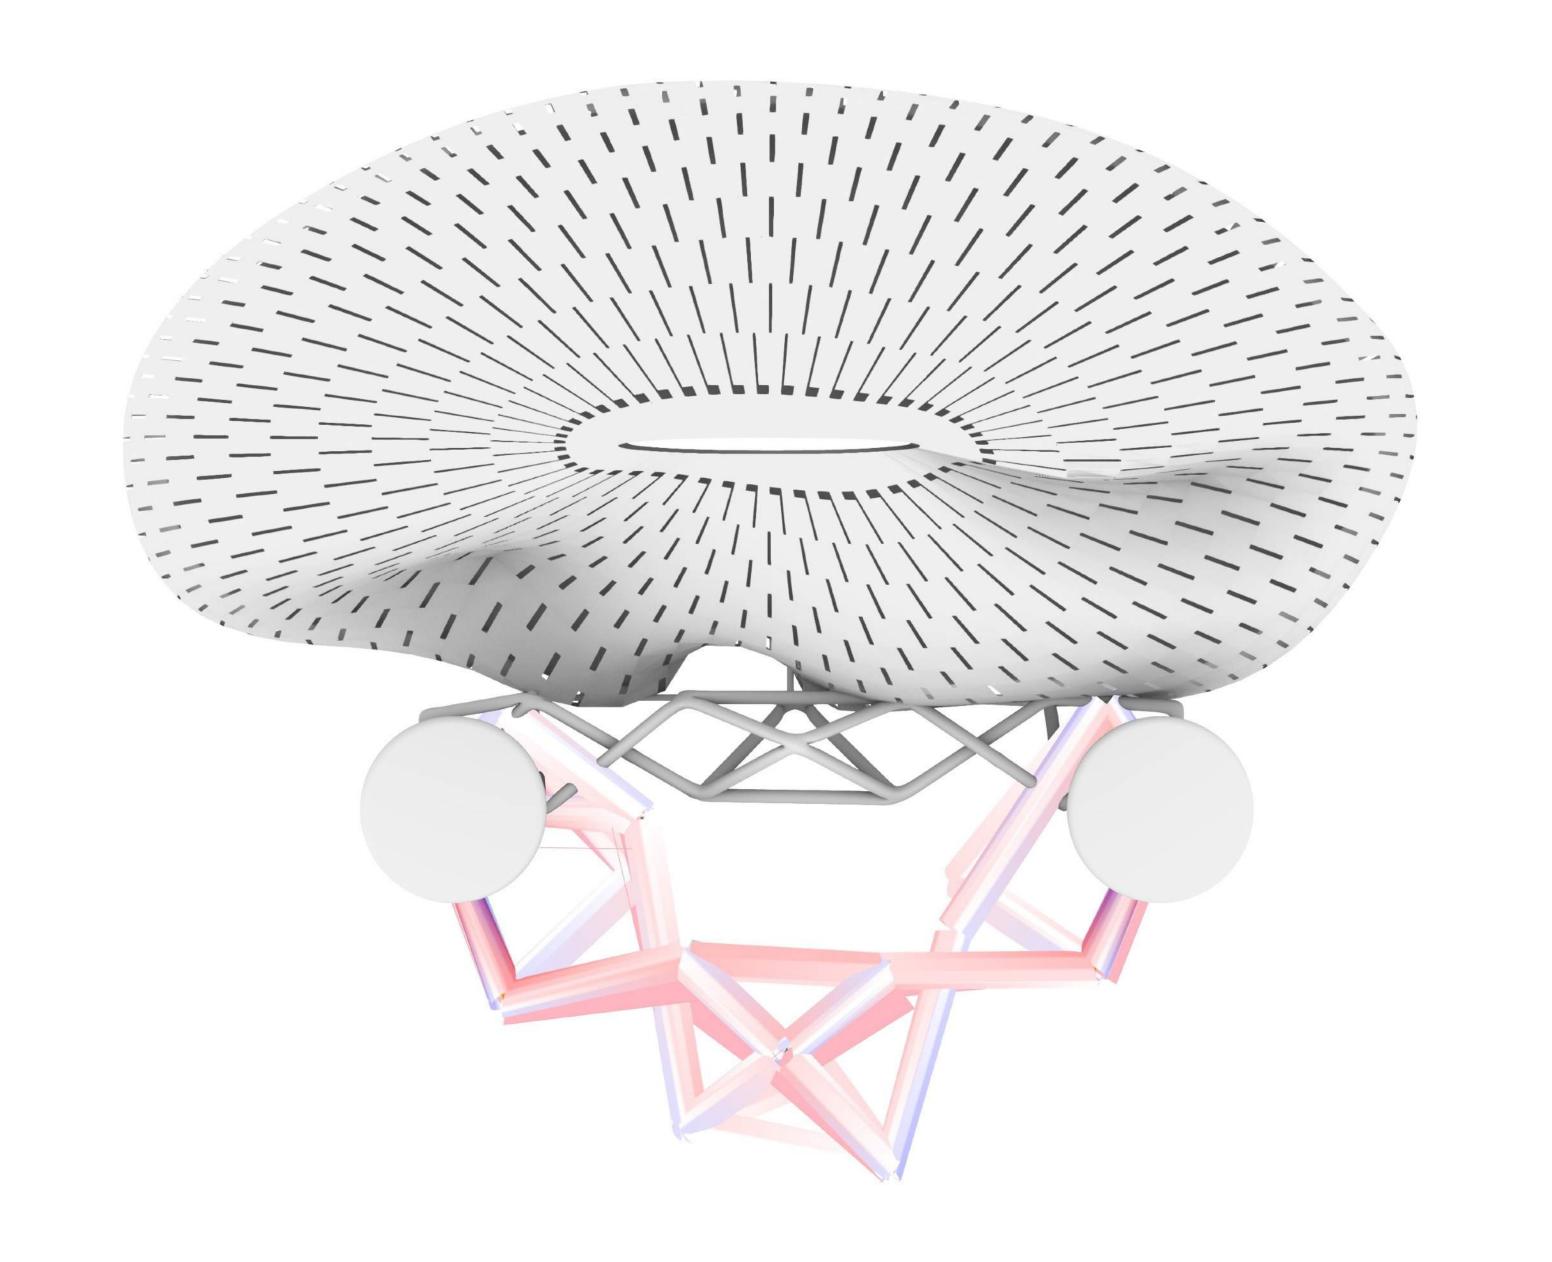

### Structure and material innovations

brings more possibilities to the chassis and the skin of the cars: 1) bionics; 2) changeable skins.

## Concept Design of the Chassis