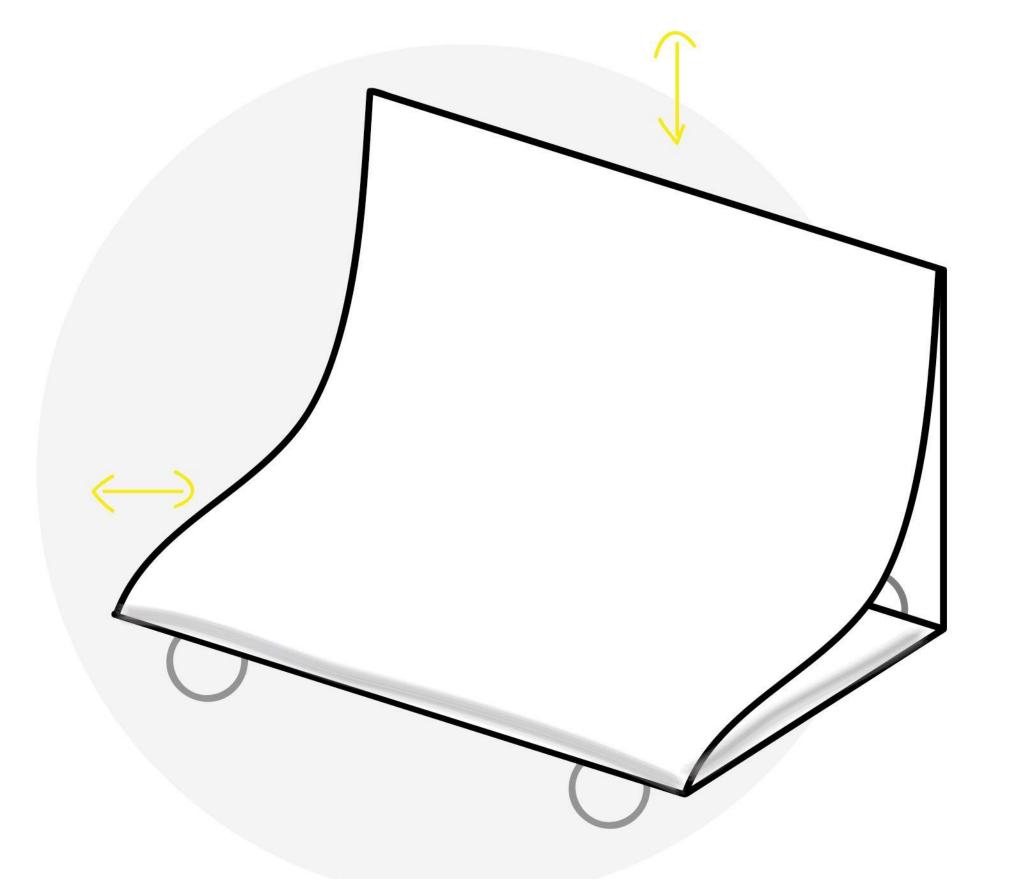

### 能屈能伸 Self—stretching

Better parking and storage solutions.

Flexible screen