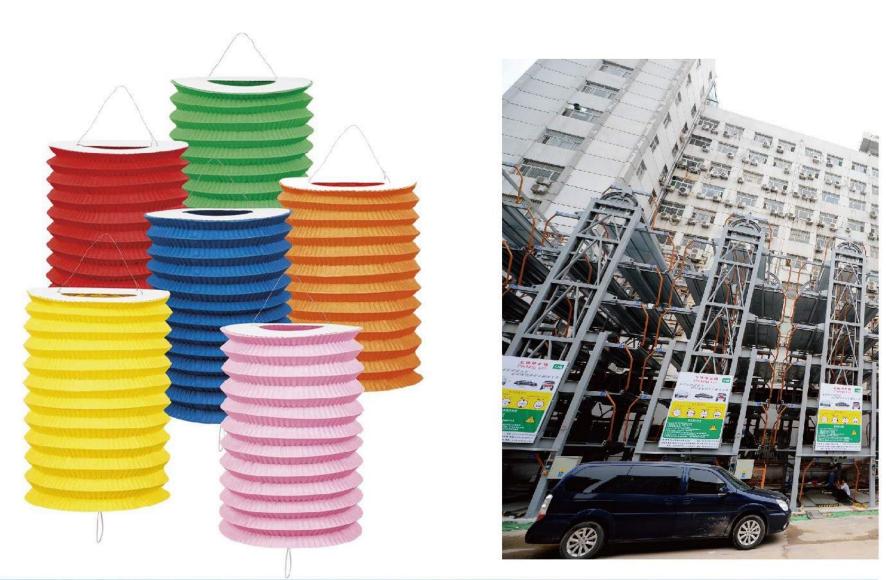

### 能屈能伸 Self—stretching

Better parking and storage solutions.

Flexible screen