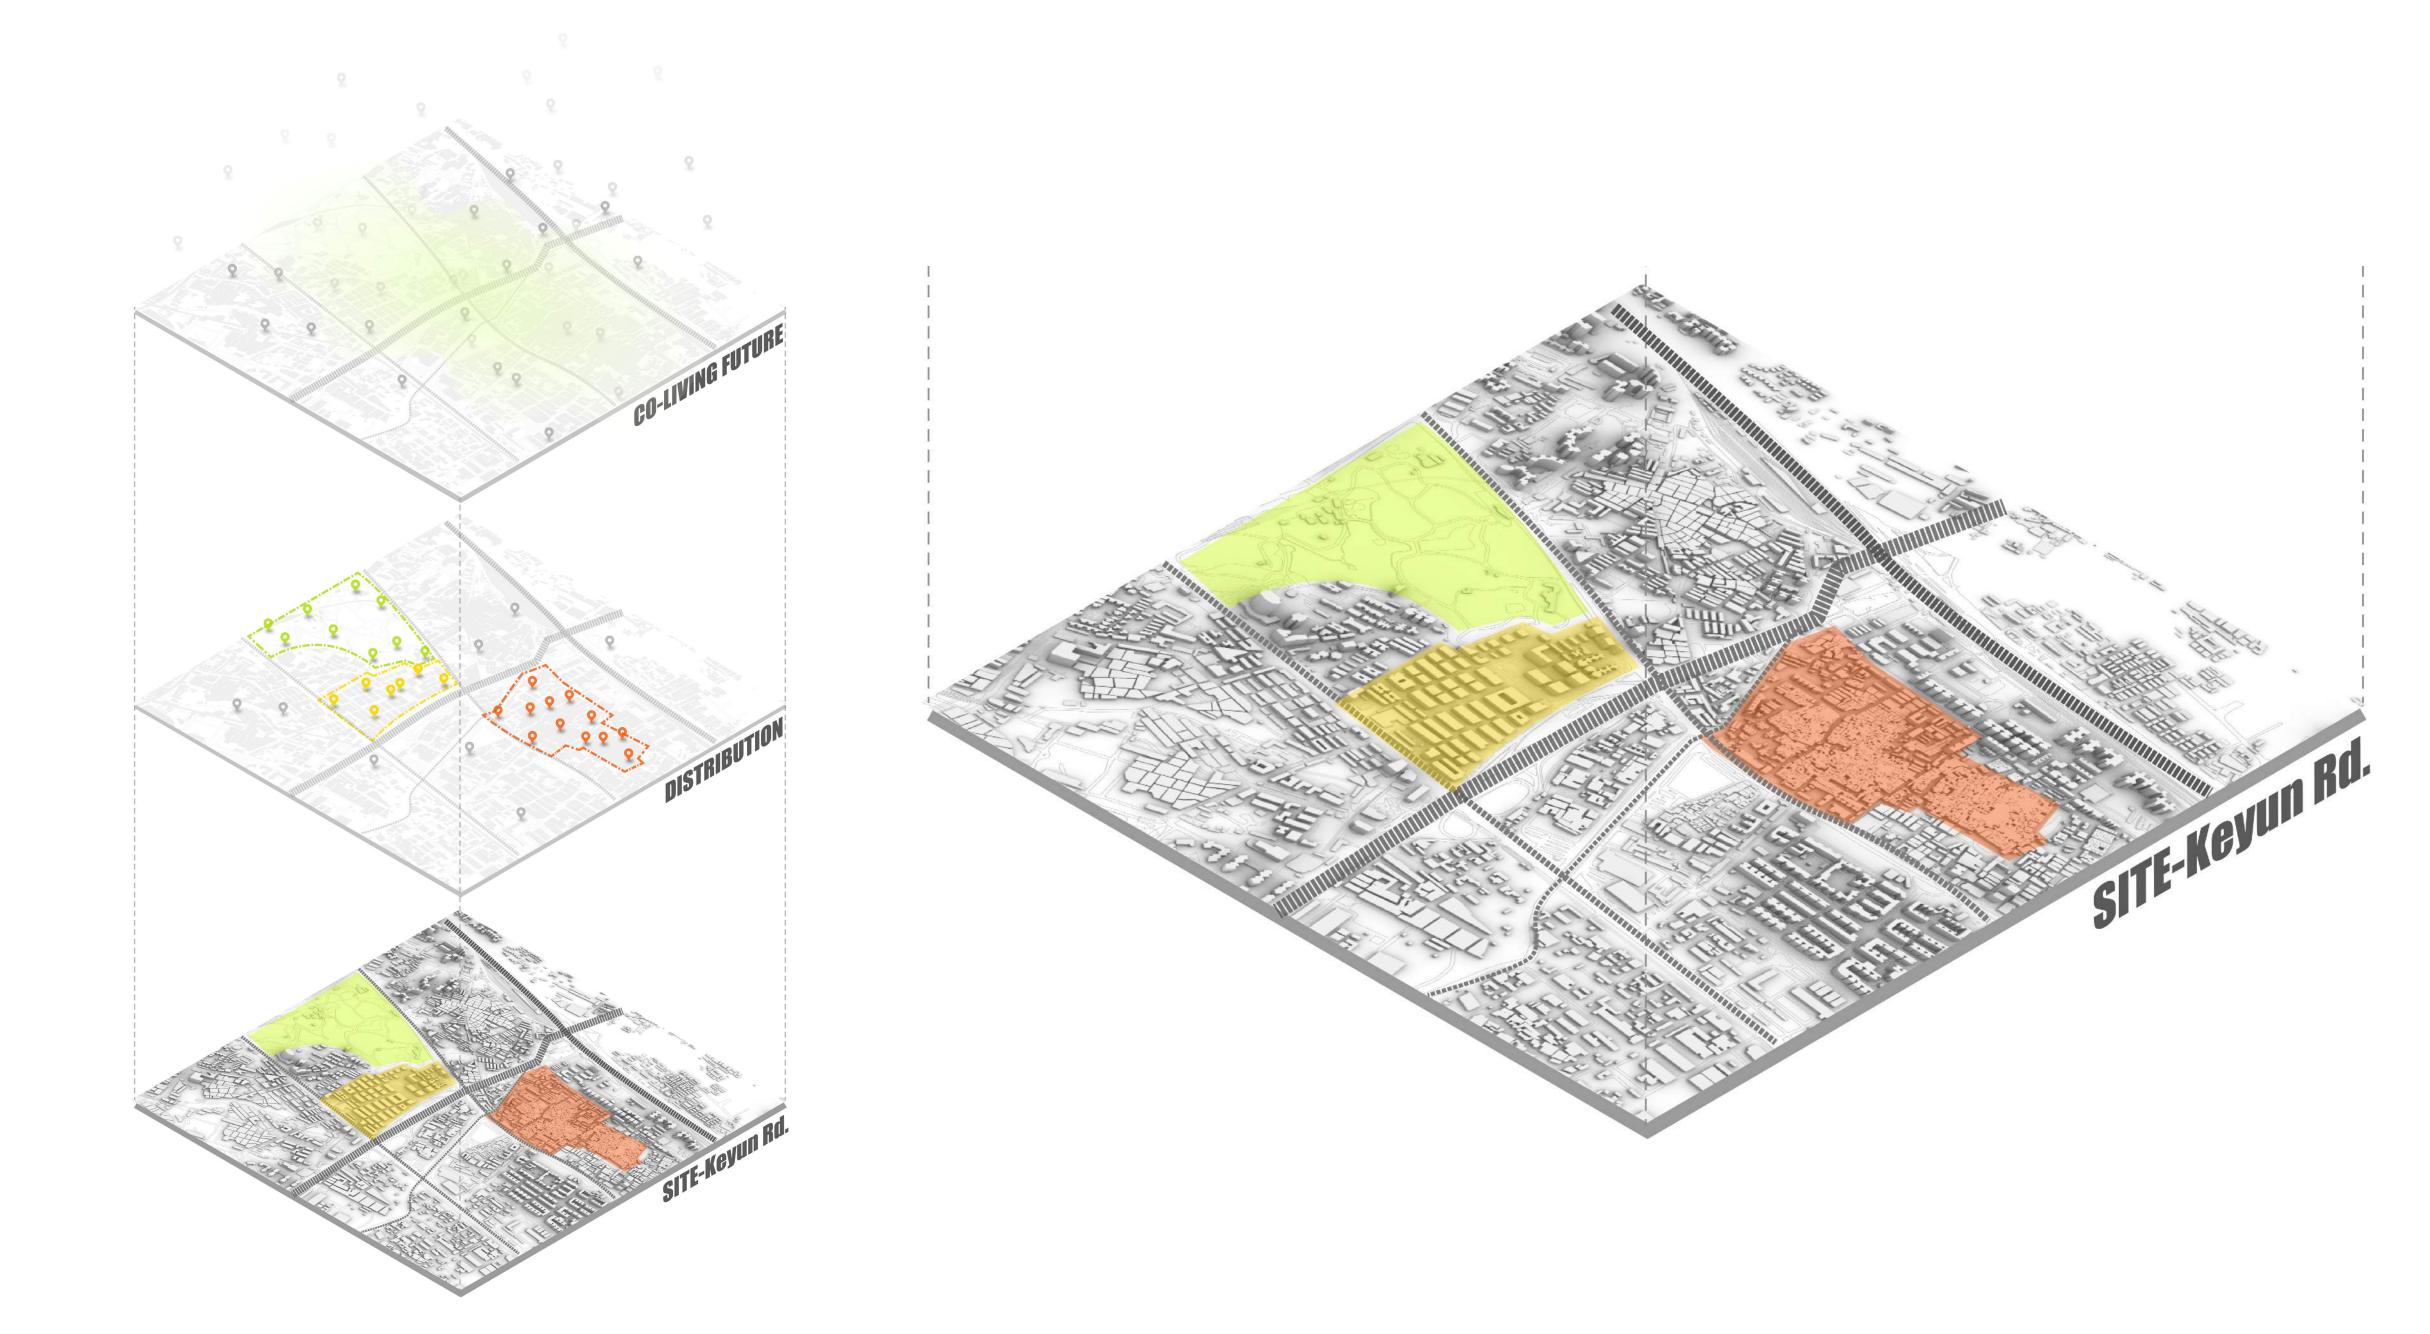

# Vertical City

Ground resources will be increasingly pressed. Airspace will be more open to public. There will be more vertical cities.

People can meet the basic living need within a building —eating, living, working, etc. And the internet brings all the information to us.

Auto mobile frees people from driving. The purpose of horizontal movements may be only one — to better explore the real world and enjoy moving.

Drones will be delivering small parcels in the city. But big parcels will still be delivered on the ground. There should be more effective solutions for parking and storage.

# Smart City

With the development of AI, the city will be more humanized. It can take care of itself and human. Every little parts are connected together as an organic body. Auto-mobile will not be the symbol of economy, but an basic organ of the city. Based on the big data of city life, it's more responsive to human behaviors.