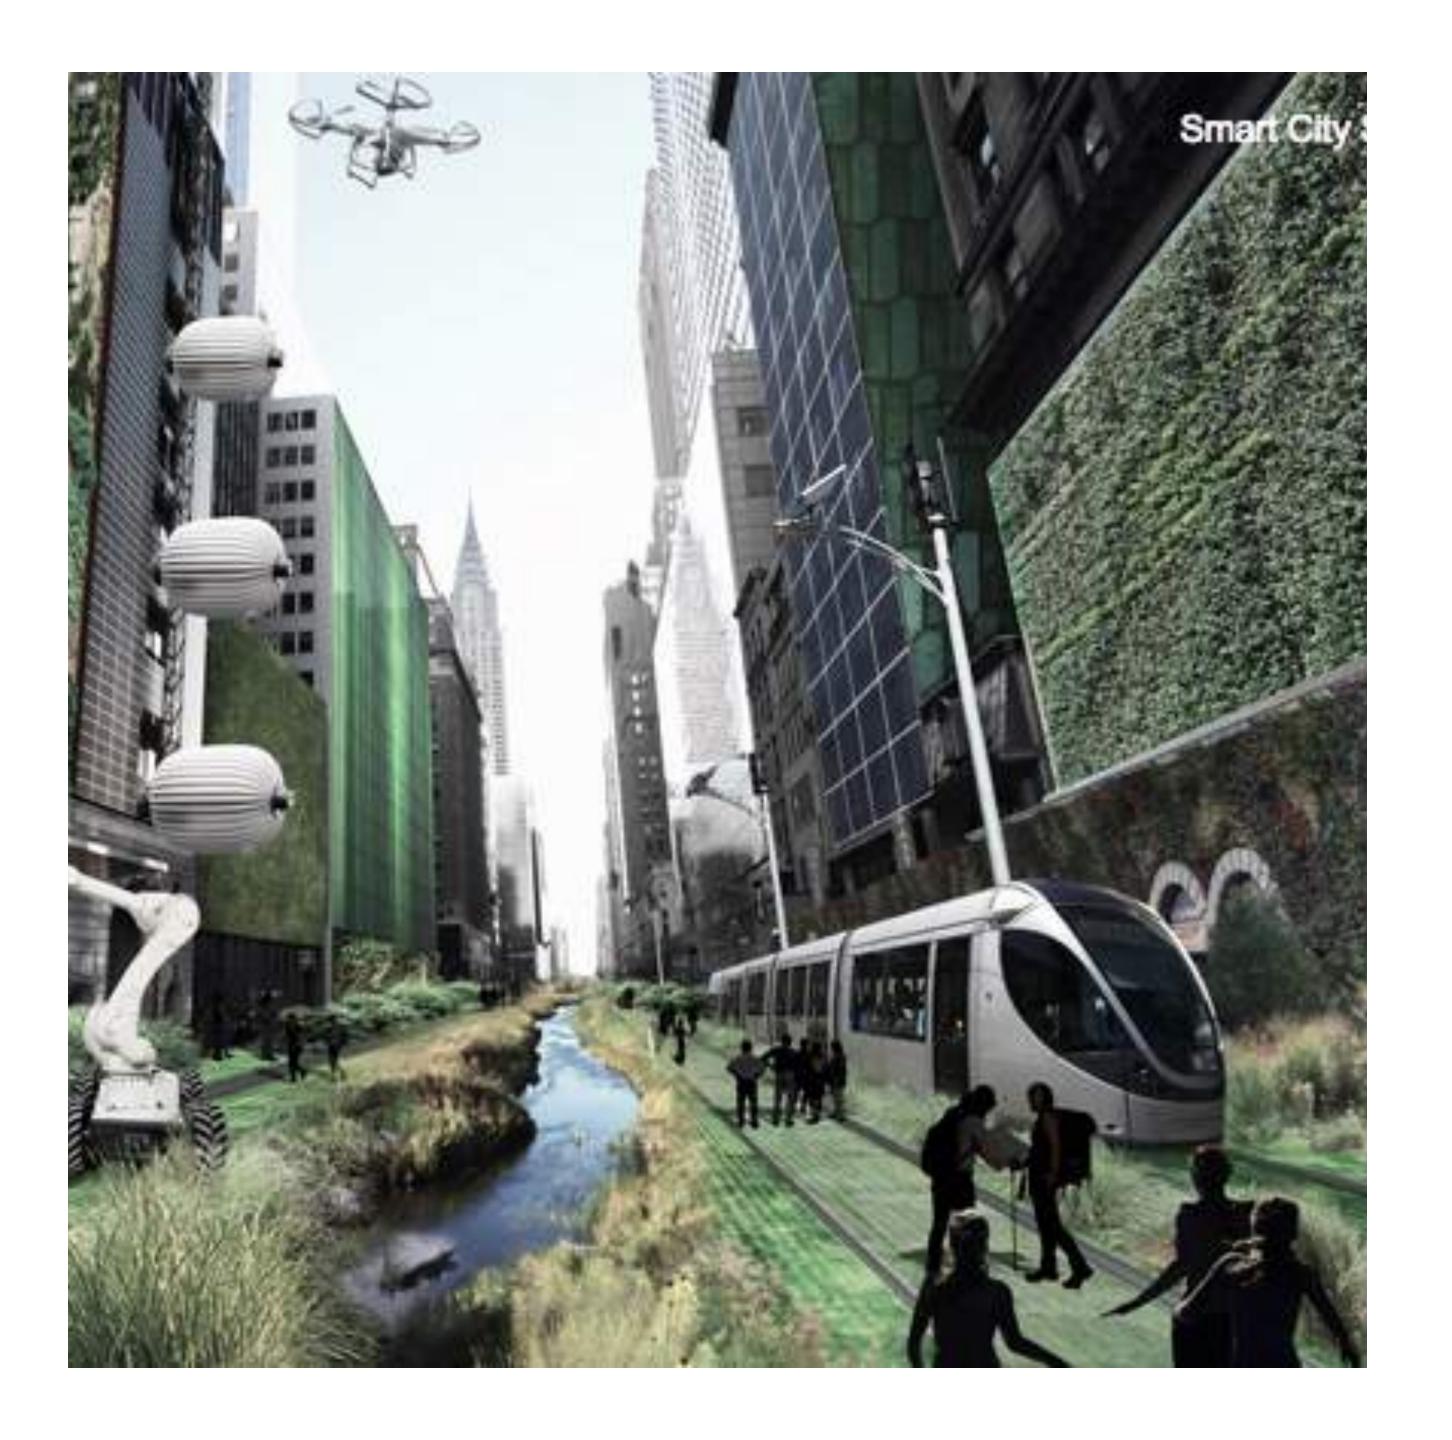

# Smart City

With the development of AI, the city will be more humanized. It can take care of itself and human. Every little parts are connected together as an organic body. Auto-mobile will not be the symbol of economy, but an basic organ of the city. Based on the big data of city life, it's more responsive to human behaviors.