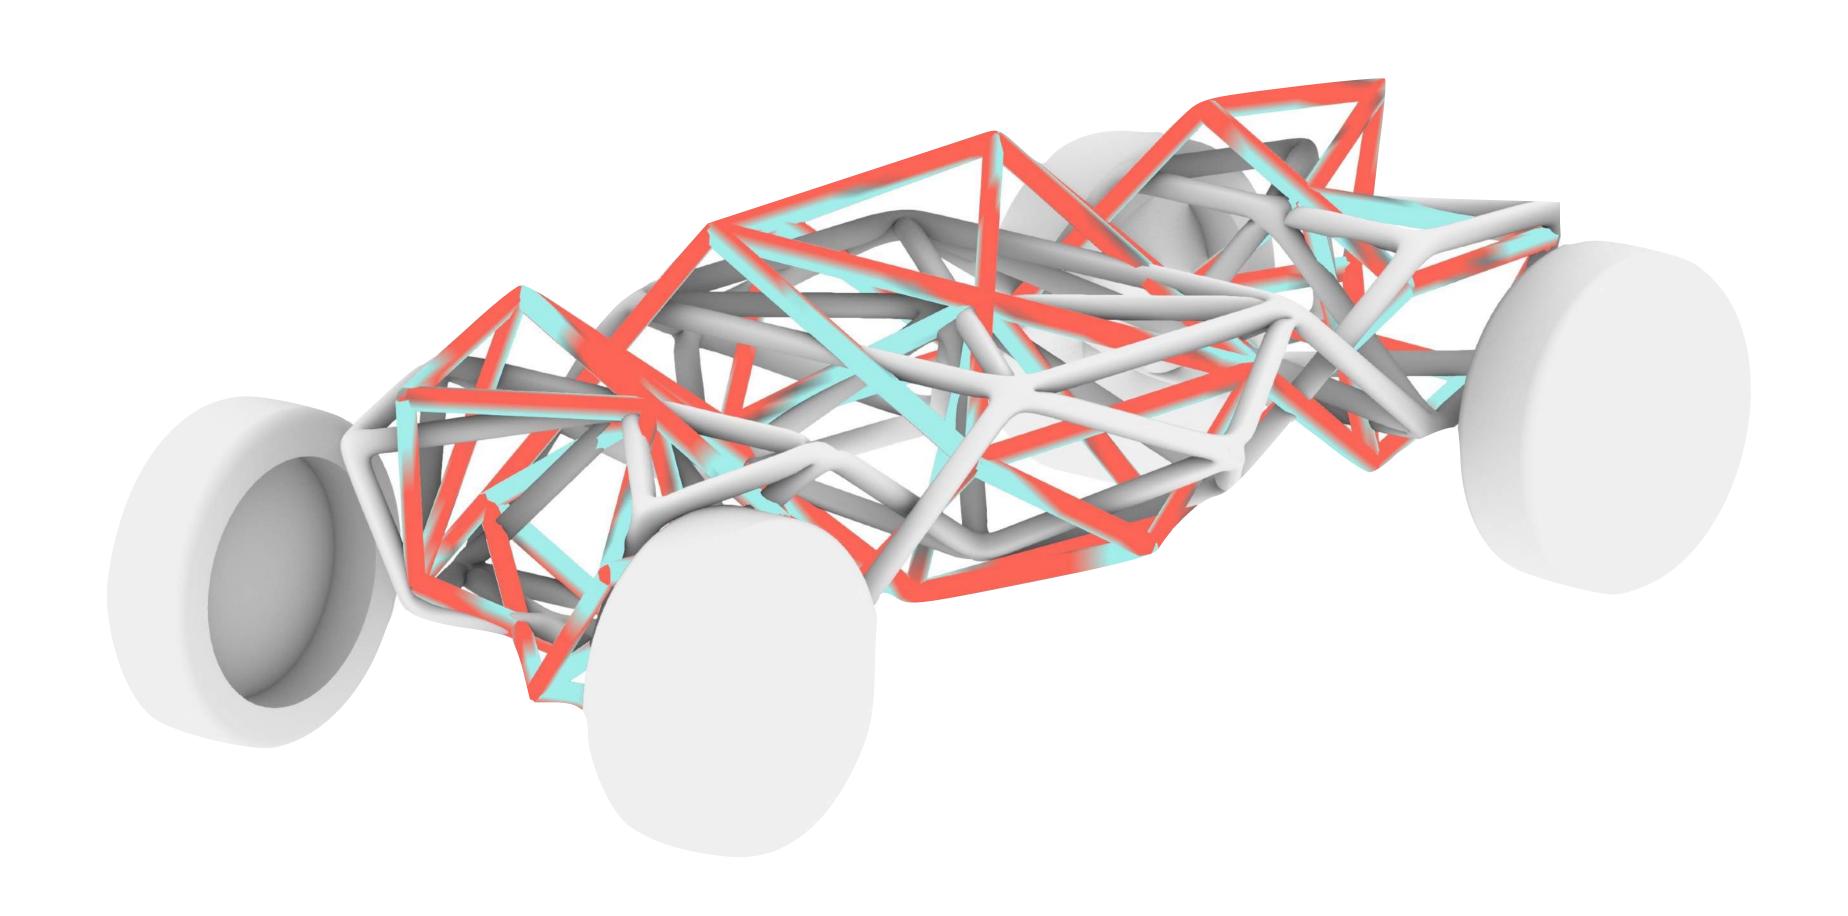

### Structure and material innovations

brings more possibilities to the chassis and the skin of the cars: 1) bionics; 2) changeable skins.

## Concept Design of the Chassis