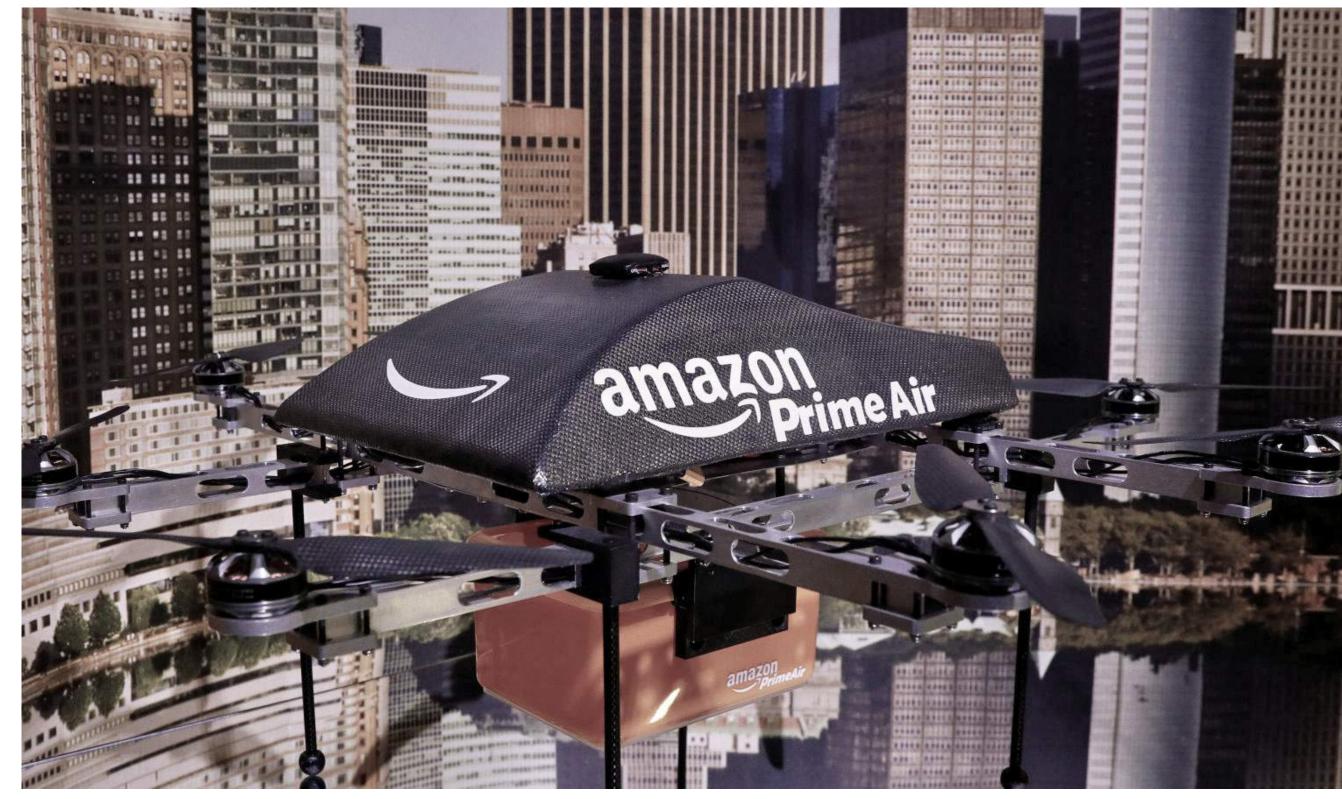

Auto mobile frees people from driving. The purpose of horizontal movements may be only one — to better explore the real world and enjoy moving.

Drones will be delivering small parcels in the city. But big parcels will still be delivered on the ground. There should be more effective solutions for parking and storage.