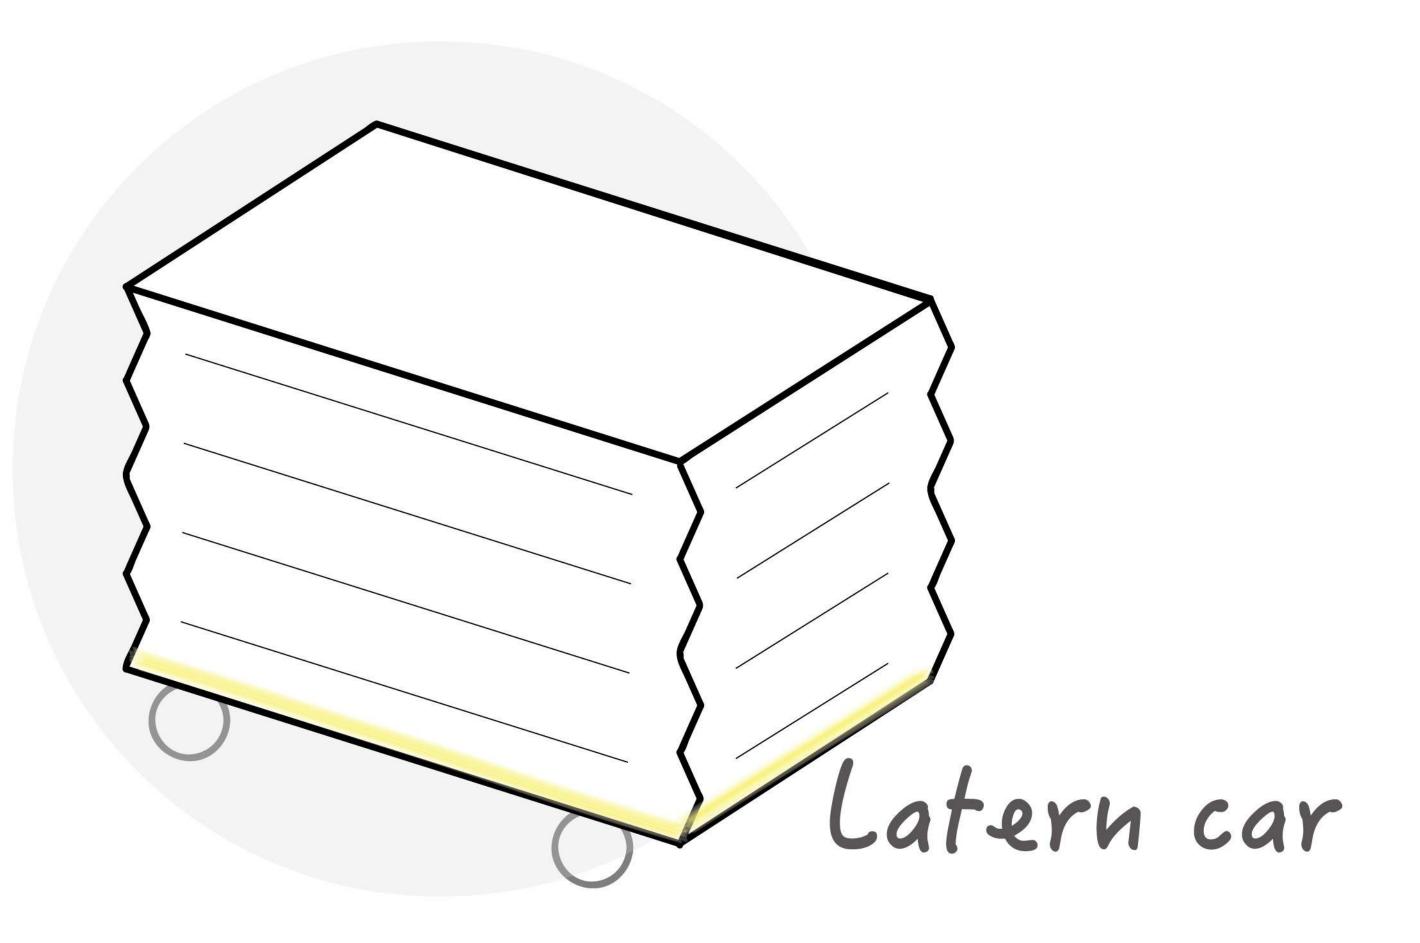

### 能屈能伸 Self—stretching

Better parking and storage solutions.

Flexible screen