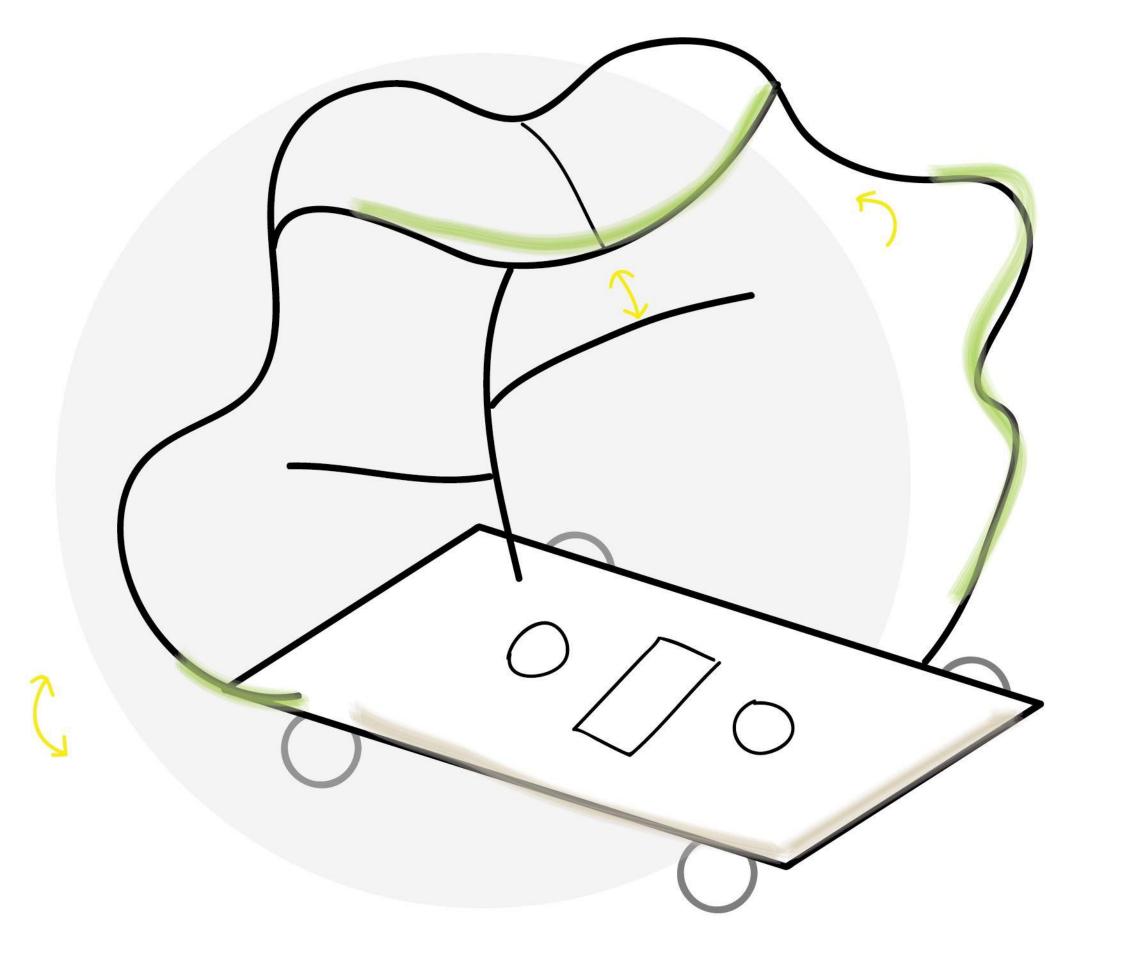

### 能屈能伸 Self—stretching

Better parking and storage solutions.

Flexible screen

### 移动炭幕 Moving Screen

It moves with people.